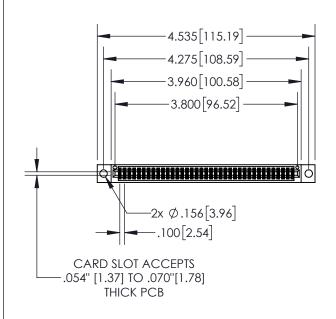

## **Contact Dimensions:**

555-Extender Board Bend (Code 500 Contacts)
See Sheet 2 for Contact Code 555, 556, 558, 559, 560 Dimensions

- INSULATOR MATERIAL: THERMOPLASTIC, UL 94V-0
- CONTACT MATERIAL; COPPER TIN ALLOY CONTACT PLATING: GOLD ON THE MATING AREA, TIN PLATING ON THE CONTACT TAILS, NICKEL UNDERPLATE

| 845/895 SERIES HIGH TEMP CARD EDGE CONNECTOR |
|----------------------------------------------|
| PART NUMBER: 845-074-555-504                 |

|   | ACAD REFERENCE NO. 845-ENG-MASIER |      |                  |       |  |
|---|-----------------------------------|------|------------------|-------|--|
|   | DRAWN: R.STA.MONICA               |      | DATE:MAY.16/2017 |       |  |
|   | CHECKED:                          |      | DATE:            |       |  |
|   | SCALE:                            | 1:2  | SHEET '          | OF 2  |  |
| ) | DRAWING NUM                       | 1BER |                  | ISSUE |  |