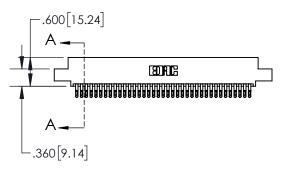

1

|   |                                                                                                                                                                                                                                                                                                                                                                                                                                                                                                                                                                                                                                                                                                                                                                                                                                                                                                                                                                                                                                                                                                                                                                                                                                                                                                                                                                                                                                                                                                                                                                                                                                                                                                                                                                                                                                                                                                                                                                                                                                                                                                                                | 330[8.38]<br>ARD SLOT |
|---|--------------------------------------------------------------------------------------------------------------------------------------------------------------------------------------------------------------------------------------------------------------------------------------------------------------------------------------------------------------------------------------------------------------------------------------------------------------------------------------------------------------------------------------------------------------------------------------------------------------------------------------------------------------------------------------------------------------------------------------------------------------------------------------------------------------------------------------------------------------------------------------------------------------------------------------------------------------------------------------------------------------------------------------------------------------------------------------------------------------------------------------------------------------------------------------------------------------------------------------------------------------------------------------------------------------------------------------------------------------------------------------------------------------------------------------------------------------------------------------------------------------------------------------------------------------------------------------------------------------------------------------------------------------------------------------------------------------------------------------------------------------------------------------------------------------------------------------------------------------------------------------------------------------------------------------------------------------------------------------------------------------------------------------------------------------------------------------------------------------------------------|-----------------------|
| - | -                                                                                                                                                                                                                                                                                                                                                                                                                                                                                                                                                                                                                                                                                                                                                                                                                                                                                                                                                                                                                                                                                                                                                                                                                                                                                                                                                                                                                                                                                                                                                                                                                                                                                                                                                                                                                                                                                                                                                                                                                                                                                                                              | .370[9.40]            |
|   | THE PERSON NAMED IN COLUMN TO THE PE | SECTION A-A           |
|   |                                                                                                                                                                                                                                                                                                                                                                                                                                                                                                                                                                                                                                                                                                                                                                                                                                                                                                                                                                                                                                                                                                                                                                                                                                                                                                                                                                                                                                                                                                                                                                                                                                                                                                                                                                                                                                                                                                                                                                                                                                                                                                                                | .160[4.06]            |