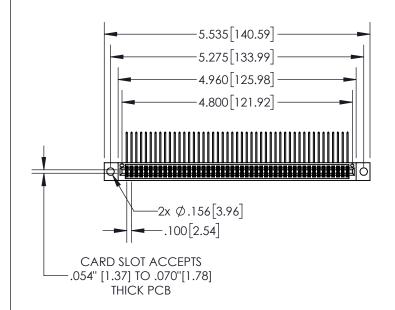

**Contact Dimensions:** 

558-90 Degree Bend (Code 541 Contacts) See Sheet 2 for Contact Code 555, 556, 558, 559, 560 Dimensions

- INSULATOR MATERIAL: THERMOPLASTIC, UL 94V-0
- CONTACT MATERIAL; COPPER TIN ALLOY
  CONTACT PLATING: GOLD ON THE MATING AREA, TIN PLATING
  ON THE CONTACT TAILS, NICKEL UNDERPLATE

YOUR CONNECTION TO QUALITY & SERVICE

- INSULATOR MATERIAL: THERMOPLASTIC POLYESTER, UL 94V-0 DAP MATERIAL AVAILABLE UPON REQUEST
- CONTACT MATERIAL; COPPER ALLOY

CONTACT PLATING: GOLD ON THE MATING AREA, TIN PLATING ON THE CONTACT TAILS, NICKEL UNDERPLATE