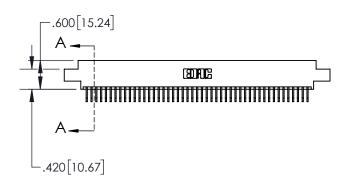

1

| .330[8.38]<br>CARD SLOT           |  |  |  |  |
|-----------------------------------|--|--|--|--|
| 370[9.40]<br>SECTION A-A          |  |  |  |  |
| .160[4.06]<br>POINT OF<br>CONTACT |  |  |  |  |
|                                   |  |  |  |  |