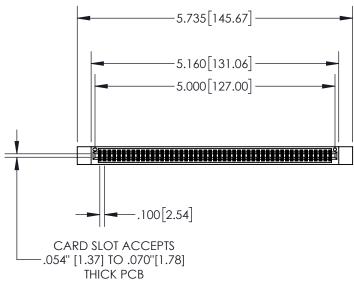

845-ENG-MASTER 1

| 5.735[145.67]                                         |  |
|-------------------------------------------------------|--|
| 5.160[131.06] — — — — — — — — — — — — — — — — — — —   |  |
|                                                       |  |
| .100[2.54]                                            |  |
| CARD SLOT ACCEPTS054" [1.37] TO .070"[1.78] THICK PCB |  |

INSULATOR MATERIAL: THERMOPLASTIC, UL 94V-0

CONTACT MATERIAL; COPPER TIN ALLOY
CONTACT PLATING: GOLD ON THE MATING AREA, TIN PLATING
ON THE CONTACT TAILS, NICKEL UNDERPLATE

1

.330[8.38] **CARD SLOT** .370[9.40]