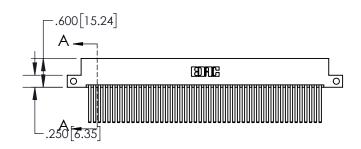

**SECTION A-A** 

.160 4.06

POINT OF CONTACT

**-**.200[5.08]

- INSULATOR MATERIAL: THERMOPLASTIC POLYESTER, UL 94V-0 DAP MATERIAL AVAILABLE UPON REQUEST
- CONTACT MATERIAL; COPPER ALLOY

CONTACT PLATING: GOLD ON THE MATING AREA, TIN PLATING ON THE CONTACT TAILS, NICKEL UNDERPLATE