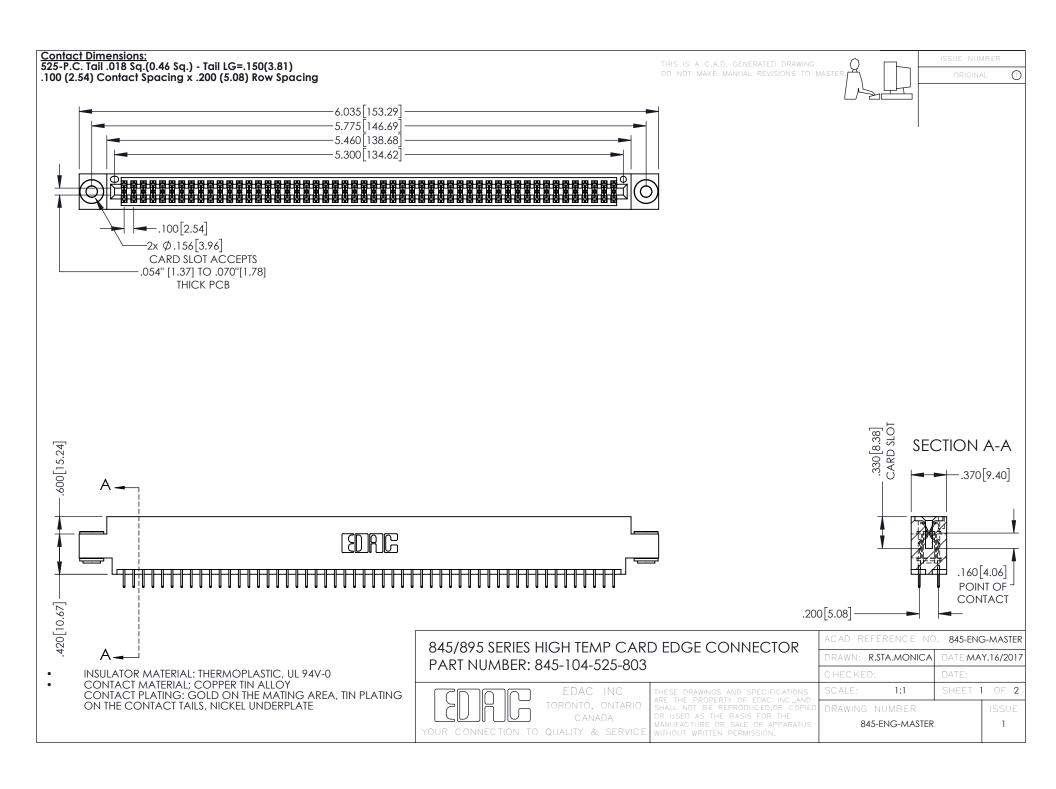

- INSULATOR MATERIAL: THERMOPLASTIC POLYESTER, UL 94V-0 DAP MATERIAL AVAILABLE UPON REQUEST
- CONTACT MATERIAL; COPPER ALLOY

**Contact Code 558** 

CONTACT PLATING: GOLD ON THE MATING AREA, TIN PLATING ON THE CONTACT TAILS, NICKEL UNDERPLATE

## 845/895 SERIES HIGH TEMP CARD EDGE CONNECTOR CONTACT CODE 555,556,558,559,560 DIMENSIONS

YOUR CONNECTION TO QUALITY & SERVICE

Contact Code 559

|   | ACAD REFERENCE NO   | . 845-ENG-MASTER |
|---|---------------------|------------------|
|   | DRAWN: R.STA.MONICA | DATE:MAY.16/2017 |
|   | CHECKED:            | DATE:            |
|   | SCALE: 1:1          | SHEET 2 OF 2     |
| D | DRAWING NUMBER      | ISSUE            |

Contact Code 560

845-ENG-MASTER