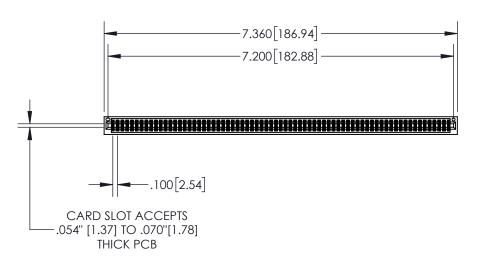

**Contact Dimensions:** 

555-Extender Board Bend (Code 500 Contacts)
See Sheet 2 for Contact Code 555, 556, 558, 559, 560 Dimensions

1

- INSULATOR MATERIAL: THERMOPLASTIC, UL 94V-0
  - CONTACT MATERIAL; COPPER TIN ALLOY CONTACT PLATING: GOLD ON THE MATING AREA, TIN PLATING ON THE CONTACT TAILS, NICKEL UNDERPLATE