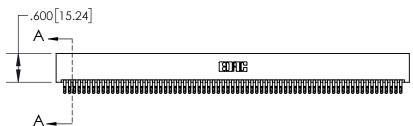

**Contact Dimensions:** 

555-Extender Board Bend (Code 500 Contacts)
See Sheet 2 for Contact Code 555, 556, 558, 559, 560 Dimensions

1

- INSULATOR MATERIAL: THERMOPLASTIC, UL 94V-0
  - CONTACT MATERIAL; COPPER TIN ALLOY CONTACT PLATING: GOLD ON THE MATING AREA, TIN PLATING ON THE CONTACT TAILS, NICKEL UNDERPLATE