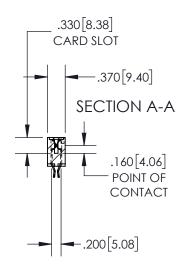

**Contact Dimensions:** 

555-Extender Board Bend (Code 500 Contacts)
See Sheet 2 for Contact Code 555, 556, 558, 559, 560 Dimensions

1

- INSULATOR MATERIAL: THERMOPLASTIC, UL 94V-0
  - CONTACT MATERIAL; COPPER TIN ALLOY CONTACT PLATING: GOLD ON THE MATING AREA, TIN PLATING ON THE CONTACT TAILS, NICKEL UNDERPLATE