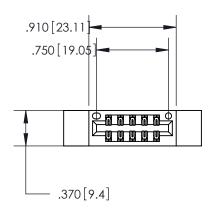

<u>Contact Dimensions:</u> 541-Wire Wrap .025 Sq. (0.64 Sq.) - Tail LG. =.750 (19.05) .125 (3.18) Contact Spacing x .250 (6.35) Row Spacing

- INSULATOR MATERIAL: THERMOPLASTIC POLYESTER, UL 94V-0 CONTACT MATERIAL; COPPER, NICKEL, TIN ALLOY CA-725
- CONTACT PLATING: GOLD ON THE MATING AREA, TIN-LEAD ON THE CONTACT TAILS, NICKEL UNDERPLATE

THIS IS A C.A.D. GENERATED DRAWING DO NOT MAKE MANUAL REVISIONS TO MASTER.

ISSUE NUMBER ORIGINAL 1

| Card Slot Accepts<br>.054 [1.37] to .070 [1.78] -<br>Thick P.C. Board | - |
|-----------------------------------------------------------------------|---|
| .330 [8.38] Card Slot -<br>.160 [4.07] Point of Contac                |   |