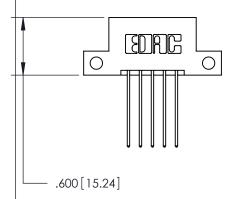

**Contact Code 560** 

INSULATOR MATERIAL: THERMOPLASTIC POLYESTER, UL 94V-0 CONTACT MATERIAL; COPPER, NICKEL, TIN ALLOY CA-725 CONTACT PLATING: GOLD ON THE MATING AREA, TIN-LEAD ON THE CONTACT TAILS, NICKEL UNDERPLATE

**Contact Code 558** 

## 846/896 SERIES HIGH TEMP CARD EDGE CONNECTOR CONTACT CODE 555,556,558,559,560 DIMENSIONS

.150 [3.81]

YOUR CONNECTION TO QUALITY & SERVICE

**Contact Code 559** 

**EDAC INC** TORONTO, ONTARIO CANADA

THESE DRAWINGS AND SPECIFICATIONS ARE THE PROPERTY OF EDAC INC.,AND SHALL NOT BE REPRODUCED, OR COPIED OR USED AS THE BASIS FOR THE MANUFACTURE OR SALE OF APPARATUS WITHOUT WRITTEN PERMISSION.