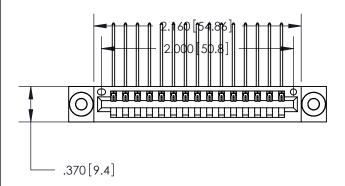

846/896 SERIES HIGH TEMP CARD EDGE CONNECTOR PART NUMBER: 846-015-559-603

**EDAC INC** TORONTO, ONTARIO CANADA

THESE DRAWINGS AND SPECIFICATIONS ARE THE PROPERTY OF EDAC INC., AND SHALL NOT BE REPRODUCED, OR COPIED OR USED AS THE BASIS FOR THE MANUFACTURE OR SALE OF APPARATUS WITHOUT WRITTEN PERMISSION.

| ACAD REFERENCE NO. | 846-ENG-MASTER   |
|--------------------|------------------|
| DRAWN: J.LEE       | DATE: APR. 22/09 |
| CHECKED:           | DATE:            |
| SCALE: 1:1         | SHEET 1 OF 2     |
| DRAWING NUMBER     | ISSUE            |
| 846-ENG-MASTER     | 1                |