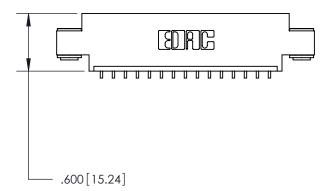

846/896 SERIES HIGH TEMP CARD EDGE CONNECTOR PART NUMBER: 846-015-559-603

**EDAC INC** TORONTO, ONTARIO CANADA

THESE DRAWINGS AND SPECIFICATIONS ARE THE PROPERTY OF EDAC INC., AND SHALL NOT BE REPRODUCED, OR COPIED OR USED AS THE BASIS FOR THE MANUFACTURE OR SALE OF APPARATUS WITHOUT WRITTEN PERMISSION.

| ACAD REFERENCE NO. | 846-ENG-MASTER   |
|--------------------|------------------|
| DRAWN: J.LEE       | DATE: APR. 22/09 |
| CHECKED:           | DATE:            |
| SCALE: 1:1         | SHEET 1 OF 2     |
| DRAWING NUMBER     | ISSUE            |
| 846-ENG-MASTER     | 1                |