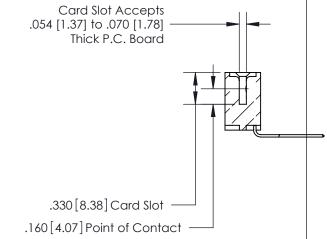

<u>Contact Dimensions:</u>
559-90 Degree Bend (Code 541 Contacts)
See Sheet 2 for Contact Code 555, 556, 558, 559, 560 Dimensions

THIS IS A C.A.D. GENERATED DRAWING DO NOT MAKE MANUAL REVISIONS TO MASTER.

THIS IS A C.A.D. GENERATED DRAWING DO NOT MAKE MANUAL REVISIONS TO MASTER.

ISSUE NUMBER

.165[4.19]

.375 [9.54]

ORIGINAL

1

.060 [1.52] .125(3.18) to .210(5.33) **Outside Tails** .125(3.18) to .210(5.33) **Outside Tails** 

**Contact Code 560** 

INSULATOR MATERIAL: THERMOPLASTIC POLYESTER, UL 94V-0 CONTACT MATERIAL; COPPER, NICKEL, TIN ALLOY CA-725 CONTACT PLATING: GOLD ON THE MATING AREA, TIN-LEAD ON THE CONTACT TAILS, NICKEL UNDERPLATE

**Contact Code 558** 

## 846/896 SERIES HIGH TEMP CARD EDGE CONNECTOR CONTACT CODE 555,556,558,559,560 DIMENSIONS

.150 [3.81]

YOUR CONNECTION TO QUALITY & SERVICE

**Contact Code 559** 

**EDAC INC** TORONTO, ONTARIO CANADA

THESE DRAWINGS AND SPECIFICATIONS ARE THE PROPERTY OF EDAC INC.,AND SHALL NOT BE REPRODUCED, OR COPIED OR USED AS THE BASIS FOR THE MANUFACTURE OR SALE OF APPARATUS WITHOUT WRITTEN PERMISSION.