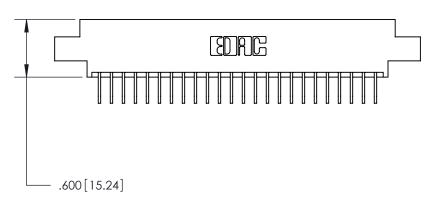

<u>Contact Dimensions:</u>
558-90 Degree Bend (Code 541 Contacts)
See Sheet 2 for Contact Code 555, 556, 558, 559, 560 Dimensions

THIS IS A C.A.D. GENERATED DRAWING DO NOT MAKE MANUAL REVISIONS TO MASTER.

CONTACT PLATING: GOLD ON THE MATING AREA, TIN-LEAD ON THE CONTACT TAILS, NICKEL UNDERPLATE

THIS IS A C.A.D. GENERATED DRAWING DO NOT MAKE MANUAL REVISIONS TO MASTER.

ISSUE NUMBER

.165[4.19]

.375 [9.54]

ORIGINAL