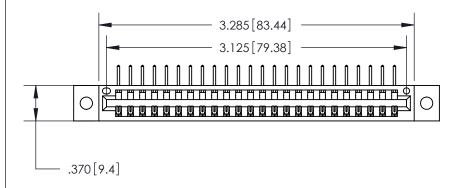

ISSUE NUMBER

ORIGINAL

846/896 SERIES HIGH TEMP CARD EDGE CONNECTOR PART NUMBER: 846-024-558-602

YOUR CONNECTION TO QUALITY & SERVICE

**EDAC INC** TORONTO, ONTARIO CANADA

THESE DRAWINGS AND SPECIFICATIONS ARE THE PROPERTY OF EDAC INC.,AND SHALL NOT BE REPRODUCED, OR COPIED OR USED AS THE BASIS FOR THE MANUFACTURE OR SALE OF APPARATUS WITHOUT WRITTEN PERMISSION.

| ACAD REFERENCE NO. | 846-ENG-MASTER   |
|--------------------|------------------|
| DRAWN: J.LEE       | DATE: APR. 22/09 |
| CHECKED:           | DATE:            |
| SCALE: 1:1         | SHEET 1 OF 2     |
| DRAWING NUMBER     | ISSUE            |
| 846-ENG-MASTER     | 1                |