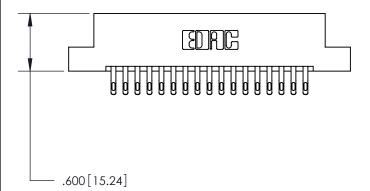

846/896 SERIES HIGH TEMP CARD EDGE CONNECTOR PART NUMBER: 846-034-555-208

YOUR CONNECTION TO QUALITY & SERVICE

**EDAC INC** TORONTO, ONTARIO CANADA

THESE DRAWINGS AND SPECIFICATIONS ARE THE PROPERTY OF EDAC INC.,AND SHALL NOT BE REPRODUCED, OR COPIED OR USED AS THE BASIS FOR THE MANUFACTURE OR SALE OF APPARATUS WITHOUT WRITTEN PERMISSION.

| ACAD REFERENCE NO. | 846-ENG-MASTER   |
|--------------------|------------------|
| DRAWN: J.LEE       | DATE: APR. 22/09 |
| CHECKED:           | DATE:            |
| SCALE: 1:1         | SHEET 1 OF 2     |
| DRAWING NUMBER     | ISSUE            |
| 846-FNG-MASTER     | 2 1              |