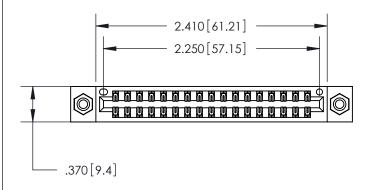

846/896 SERIES HIGH TEMP CARD EDGE CONNECTOR PART NUMBER: 846-034-555-208

YOUR CONNECTION TO QUALITY & SERVICE

**EDAC INC** TORONTO, ONTARIO CANADA

THESE DRAWINGS AND SPECIFICATIONS ARE THE PROPERTY OF EDAC INC.,AND SHALL NOT BE REPRODUCED, OR COPIED OR USED AS THE BASIS FOR THE MANUFACTURE OR SALE OF APPARATUS WITHOUT WRITTEN PERMISSION.

| ACAD REFERENCE NO. | 846-ENG-MASTER   |
|--------------------|------------------|
| DRAWN: J.LEE       | DATE: APR. 22/09 |
| CHECKED:           | DATE:            |
| SCALE: 1:1         | SHEET 1 OF 2     |
| DRAWING NUMBER     | ISSUE            |
| 846-FNG-MASTER     | 2 1              |