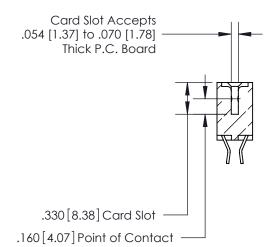

## 846/896 SERIES HIGH TEMP CARD EDGE CONNECTOR CONTACT CODE 555,556,558,559,560 DIMENSIONS

.150 [3.81]

YOUR CONNECTION TO QUALITY & SERVICE

**Contact Code 559** 

**EDAC INC** TORONTO, ONTARIO CANADA

THESE DRAWINGS AND SPECIFICATIONS ARE THE PROPERTY OF EDAC INC.,AND SHALL NOT BE REPRODUCED, OR COPIED OR USED AS THE BASIS FOR THE MANUFACTURE OR SALE OF APPARATUS WITHOUT WRITTEN PERMISSION.

| ACAD REFERENCE NO. | 846-ENG-MASTER   |
|--------------------|------------------|
| DRAWN: J.LEE       | DATE: APR. 22/09 |
| CHECKED:           | DATE:            |
| SCALE: 1:1         | SHEET 2 OF 2     |
| DRAWING NUMBER     | ISSUE            |
| 846-ENG-MASTER     | 1                |