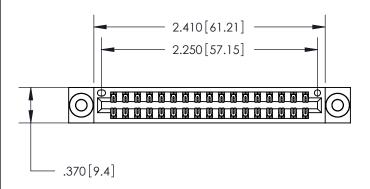

## 846/896 SERIES HIGH TEMP CARD EDGE CONNECTOR PART NUMBER: 846-034-556-803

YOUR CONNECTION TO QUALITY & SERVICE

**EDAC INC** TORONTO, ONTARIO CANADA

THESE DRAWINGS AND SPECIFICATIONS ARE THE PROPERTY OF EDAC INC.,AND SHALL NOT BE REPRODUCED, OR COPIED OR USED AS THE BASIS FOR THE MANUFACTURE OR SALE OF APPARATUS WITHOUT WRITTEN PERMISSION.

| ACAD REFERENCE NO. | 846-ENG-MASTER   |
|--------------------|------------------|
| DRAWN: J.LEE       | DATE: APR. 22/09 |
| CHECKED:           | DATE:            |
| SCALE: 1:1         | SHEET 1 OF 2     |
| DRAWING NUMBER     | ISSUE            |
| 846-ENG-MASTER     | 1                |