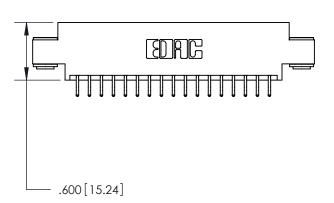

## 846/896 SERIES HIGH TEMP CARD EDGE CONNECTOR PART NUMBER: 846-034-556-803

YOUR CONNECTION TO QUALITY & SERVICE

**EDAC INC** TORONTO, ONTARIO CANADA

THESE DRAWINGS AND SPECIFICATIONS ARE THE PROPERTY OF EDAC INC.,AND SHALL NOT BE REPRODUCED, OR COPIED OR USED AS THE BASIS FOR THE MANUFACTURE OR SALE OF APPARATUS WITHOUT WRITTEN PERMISSION.

| ACAD REFERENCE NO. | 846-ENG-MASTER   |
|--------------------|------------------|
| DRAWN: J.LEE       | DATE: APR. 22/09 |
| CHECKED:           | DATE:            |
| SCALE: 1:1         | SHEET 1 OF 2     |
| DRAWING NUMBER     | ISSUE            |
| 846-ENG-MASTER     | 1                |