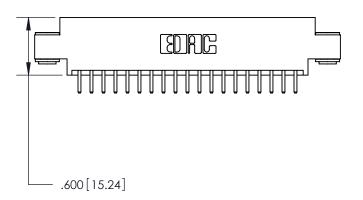

<u>Contact Dimensions:</u> 520-P.C. Tail .030x.018 (0.76x0.46) - Tail LG. = .175 (4.45) .125 (3.18) Contact Spacing x .250 (6.35) Row Spacing

THIS IS A C.A.D. GENERATED DRAWING DO NOT MAKE MANUAL REVISIONS TO MASTER.

Card Slot Accepts .054 [1.37] to .070 [1.78] Thick P.C. Board

.330 [8.38] Card Slot .160 [4.07] Point of Contact - 1

ON THE CONTACT TAILS, NICKEL UNDERPLATE

846/896 SERIES HIGH TEMP CARD EDGE CONNECTOR PART NUMBER: 846-038-520-803