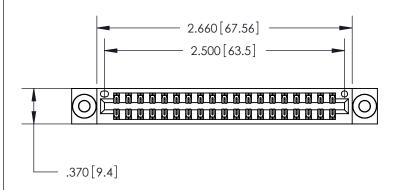

Card Slot Accepts .054 [1.37] to .070 [1.78] Thick P.C. Board

.330 [8.38] Card Slot .160 [4.07] Point of Contact - 1

ON THE CONTACT TAILS, NICKEL UNDERPLATE

846/896 SERIES HIGH TEMP CARD EDGE CONNECTOR PART NUMBER: 846-038-520-803