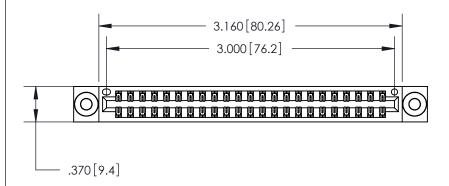

<u>Contact Dimensions:</u> 556-Extender Board Bend (Code 520 Contacts) See Sheet 2 for Contact Code 555, 556, 558, 559, 560 Dimensions

THIS IS A C.A.D. GENERATED DRAWING DO NOT MAKE MANUAL REVISIONS TO MASTER.

ISSUE NUMBER

ORIGINAL

Card Slot Accepts .054 [1.37] to .070 [1.78] Thick P.C. Board .330 [8.38] Card Slot .160 [4.07] Point of Contact

INSULATOR MATERIAL: THERMOPLASTIC POLYESTER, UL 94V-0 CONTACT MATERIAL; COPPER, NICKEL, TIN ALLOY CA-725 CONTACT PLATING: GOLD ON THE MATING AREA, TIN-LEAD

ON THE CONTACT TAILS, NICKEL UNDERPLATE

846/896 SERIES HIGH TEMP CARD EDGE CONNECTOR PART NUMBER: 846-046-556-803

YOUR CONNECTION TO QUALITY & SERVICE

**EDAC INC** TORONTO, ONTARIO CANADA

THESE DRAWINGS AND SPECIFICATIONS ARE THE PROPERTY OF EDAC INC.,AND SHALL NOT BE REPRODUCED, OR COPIED OR USED AS THE BASIS FOR THE MANUFACTURE OR SALE OF APPARATUS WITHOUT WRITTEN PERMISSION.