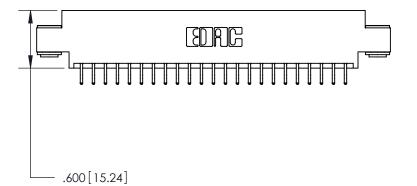

THIS IS A C.A.D. GENERATED DRAWING DO NOT MAKE MANUAL REVISIONS TO MASTER.

ISSUE NUMBER

.165[4.19]

.375 [9.54]

ORIGINAL

1

.060 [1.52] .125(3.18) to .210(5.33) **Outside Tails** .125(3.18) to .210(5.33) **Outside Tails** 