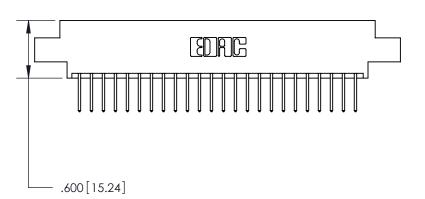

THIS IS A C.A.D. GENERATED DRAWING DO NOT MAKE MANUAL REVISIONS TO MASTER.

ISSUE NUMBER

.165[4.19]

.375 [9.54]

ORIGINAL

1

.060 [1.52] .125(3.18) to .210(5.33) **Outside Tails** .125(3.18) to .210(5.33) **Outside Tails** 