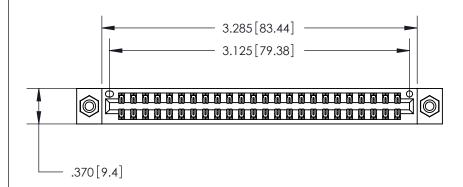

ISSUE NUMBER

ORIGINAL

1

.054 [1.37] to .070 [1.78] Thick P.C. Board .330 [8.38] Card Slot .160 [4.07] Point of Contact -

ACAD REFERENCE NO.

Card Slot Accepts

846/896 SERIES HIGH TEMP CARD EDGE CONNECTOR PART NUMBER: 846-048-526-808