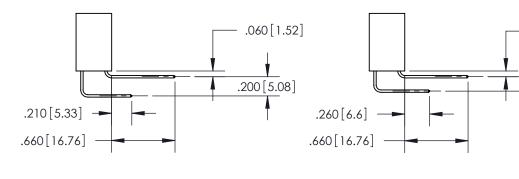

<u>Contact Dimensions:</u> 560-Extender Board Bend (Code 523 Contacts) See Sheet 2 for Contact Code 555, 556, 558, 559, 560 Dimensions

THIS IS A C.A.D. GENERATED DRAWING DO NOT MAKE MANUAL REVISIONS TO MASTER.

THIS IS A C.A.D. GENERATED DRAWING DO NOT MAKE MANUAL REVISIONS TO MASTER.

ISSUE NUMBER

.165[4.19]

ORIGINAL

1

.060 [1.52] .150 [3.81] .125(3.18) to .210(5.33)

.375 [9.54] .125(3.18) to .210(5.33)

**Contact Code 558** 

**Contact Code 559** 

**Contact Code 560** 

INSULATOR MATERIAL: THERMOPLASTIC POLYESTER, UL 94V-0 CONTACT MATERIAL; COPPER, NICKEL, TIN ALLOY CA-725 CONTACT PLATING: GOLD ON THE MATING AREA, TIN-LEAD ON THE CONTACT TAILS, NICKEL UNDERPLATE

## 846/896 SERIES HIGH TEMP CARD EDGE CONNECTOR CONTACT CODE 555,556,558,559,560 DIMENSIONS

YOUR CONNECTION TO QUALITY & SERVICE

**EDAC INC** TORONTO, ONTARIO CANADA

THESE DRAWINGS AND SPECIFICATIONS ARE THE PROPERTY OF EDAC INC.,AND SHALL NOT BE REPRODUCED, OR COPIED OR USED AS THE BASIS FOR THE MANUFACTURE OR SALE OF APPARATUS WITHOUT WRITTEN PERMISSION.