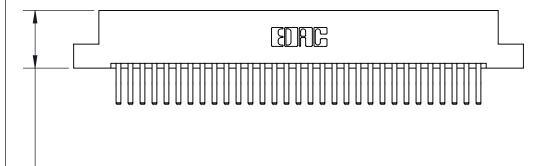

ISSUE NUMBER

ORIGINAL

Card Slot Accepts .054 [1.37] to .070 [1.78] Thick P.C. Board .330 [8.38] Card Slot

.160 [4.07] Point of Contact -

INSULATOR MATERIAL: THERMOPLASTIC POLYESTER, UL 94V-0 CONTACT MATERIAL; COPPER, NICKEL, TIN ALLOY CA-725

.600 [15.24]

CONTACT PLATING: GOLD ON THE MATING AREA, TIN-LEAD ON THE CONTACT TAILS, NICKEL UNDERPLATE

846/896 SERIES HIGH TEMP CARD EDGE CONNECTOR PART NUMBER: 846-062-560-202

YOUR CONNECTION TO QUALITY & SERVICE