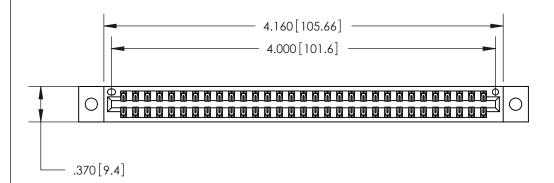

ISSUE NUMBER

ORIGINAL

Card Slot Accepts .054 [1.37] to .070 [1.78] Thick P.C. Board .330 [8.38] Card Slot

.160 [4.07] Point of Contact -

INSULATOR MATERIAL: THERMOPLASTIC POLYESTER, UL 94V-0 CONTACT MATERIAL; COPPER, NICKEL, TIN ALLOY CA-725

.600 [15.24]

CONTACT PLATING: GOLD ON THE MATING AREA, TIN-LEAD ON THE CONTACT TAILS, NICKEL UNDERPLATE

846/896 SERIES HIGH TEMP CARD EDGE CONNECTOR PART NUMBER: 846-062-560-202

YOUR CONNECTION TO QUALITY & SERVICE