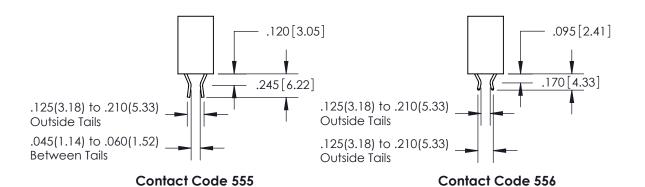

<u>Contact Dimensions:</u> 560-Extender Board Bend (Code 523 Contacts) See Sheet 2 for Contact Code 555, 556, 558, 559, 560 Dimensions

THIS IS A C.A.D. GENERATED DRAWING DO NOT MAKE MANUAL REVISIONS TO MASTER.

THIS IS A C.A.D. GENERATED DRAWING DO NOT MAKE MANUAL REVISIONS TO MASTER.

ISSUE NUMBER

.165[4.19]

ORIGINAL

1

.060 [1.52] .150 [3.81] .125(3.18) to .210(5.33)

.375 [9.54] .125(3.18) to .210(5.33)

**Contact Code 558** 

**Contact Code 559** 

**Contact Code 560** 

INSULATOR MATERIAL: THERMOPLASTIC POLYESTER, UL 94V-0 CONTACT MATERIAL; COPPER, NICKEL, TIN ALLOY CA-725 CONTACT PLATING: GOLD ON THE MATING AREA, TIN-LEAD ON THE CONTACT TAILS, NICKEL UNDERPLATE

## 846/896 SERIES HIGH TEMP CARD EDGE CONNECTOR CONTACT CODE 555,556,558,559,560 DIMENSIONS

YOUR CONNECTION TO QUALITY & SERVICE

**EDAC INC** TORONTO, ONTARIO CANADA

THESE DRAWINGS AND SPECIFICATIONS ARE THE PROPERTY OF EDAC INC.,AND SHALL NOT BE REPRODUCED, OR COPIED OR USED AS THE BASIS FOR THE MANUFACTURE OR SALE OF APPARATUS WITHOUT WRITTEN PERMISSION.

**Outside Tails** 

**Outside Tails** 

|  | ACAD REFERENCE NO. |       | 846-ENG-MASTER   |        |
|--|--------------------|-------|------------------|--------|
|  | DRAWN:             | J.LEE | DATE: APR. 22/09 |        |
|  | CHECKED:           |       | DATE:            |        |
|  | SCALE:             | 1:1   | SHEET            | 2 OF 2 |
|  | DRAWING NUMBER     |       | ISSUE            |        |