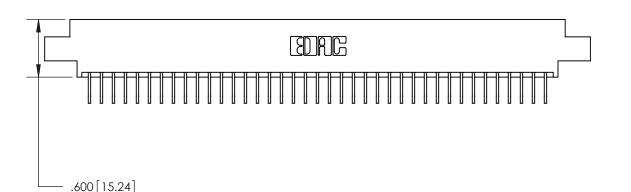

<u>Contact Dimensions:</u>
558-90 Degree Bend (Code 541 Contacts)
See Sheet 2 for Contact Code 555, 556, 558, 559, 560 Dimensions

THIS IS A C.A.D. GENERATED DRAWING DO NOT MAKE MANUAL REVISIONS TO MASTER.

ISSUE NUMBER ORIGINAL 1

Card Slot Accepts .054 [1.37] to .070 [1.78] Thick P.C. Board .330 [8.38] Card Slot .160 [4.07] Point of Contact -

- INSULATOR MATERIAL: THERMOPLASTIC POLYESTER, UL 94V-0 CONTACT MATERIAL; COPPER, NICKEL, TIN ALLOY CA-725
- CONTACT PLATING: GOLD ON THE MATING AREA, TIN-LEAD ON THE CONTACT TAILS, NICKEL UNDERPLATE

846/896 SERIES HIGH TEMP CARD EDGE CONNECTOR PART NUMBER: 846-078-558-807

YOUR CONNECTION TO QUALITY & SERVICE

**EDAC INC** TORONTO, ONTARIO CANADA

THESE DRAWINGS AND SPECIFICATIONS ARE THE PROPERTY OF EDAC INC.,AND SHALL NOT BE REPRODUCED, OR COPIED OR USED AS THE BASIS FOR THE MANUFACTURE OR SALE OF APPARATUS WITHOUT WRITTEN PERMISSION.