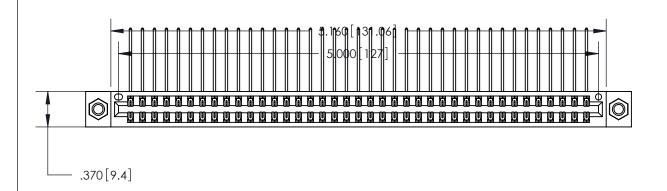

<u>Contact Dimensions:</u>
558-90 Degree Bend (Code 541 Contacts)
See Sheet 2 for Contact Code 555, 556, 558, 559, 560 Dimensions

THIS IS A C.A.D. GENERATED DRAWING DO NOT MAKE MANUAL REVISIONS TO MASTER.

ISSUE NUMBER ORIGINAL 1

Card Slot Accepts .054 [1.37] to .070 [1.78] Thick P.C. Board .330 [8.38] Card Slot .160 [4.07] Point of Contact -

- INSULATOR MATERIAL: THERMOPLASTIC POLYESTER, UL 94V-0 CONTACT MATERIAL; COPPER, NICKEL, TIN ALLOY CA-725
- CONTACT PLATING: GOLD ON THE MATING AREA, TIN-LEAD ON THE CONTACT TAILS, NICKEL UNDERPLATE

846/896 SERIES HIGH TEMP CARD EDGE CONNECTOR PART NUMBER: 846-078-558-807

YOUR CONNECTION TO QUALITY & SERVICE

**EDAC INC** TORONTO, ONTARIO CANADA

THESE DRAWINGS AND SPECIFICATIONS ARE THE PROPERTY OF EDAC INC.,AND SHALL NOT BE REPRODUCED, OR COPIED OR USED AS THE BASIS FOR THE MANUFACTURE OR SALE OF APPARATUS WITHOUT WRITTEN PERMISSION.