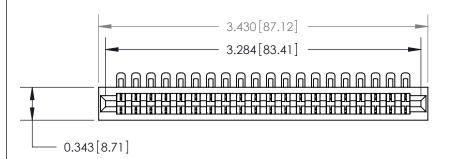

## **Contact Detail**

90 Degree Bend (Code 501 Contacts)

.156 [3.96] Contact Spacing x .200 [5.08] Row Spacing

**SECTION A-A** 

.175 [4.45] Point of Contact (Measured from bottom of Card Slot)

Card Slot Accepts .054 [1.37] to .070 [1.78] Thick P.C. Board