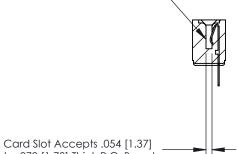

to .070 [1.78] Thick P.C. Board

**See Accompanying Page for:** 

Contact Bend Details

807/857 Series High Temp Card Edge Connector Part Number: 857-023-431-108

EDAC INC TORONTO, ONTARIO CANADA

YOUR CONNECTION TO QUALITY & SERVICE WITHOUT WRITTI