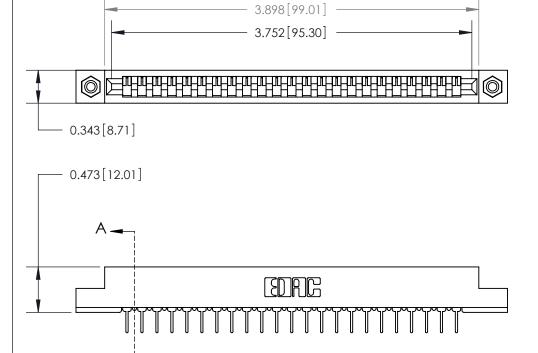

**Mounting Option** 

#4-40 Unified Threaded Inserts

## **Contact Detail**

PC Tail .023x.013(0.58x0.33) - Tail LG=.213(5.41)

.156 [3.96] Contact Spacing x .200 [5.08] Row Spacing

THIS IS A C.A.D. GENERATED DRAWING

133UL NUMBER

ORIGINAL

**SECTION A-A** 

.095 [2.41] Point of Contact (Measured from bottom of Card Slot)

to .070 [1.78] Thick P.C. Board

**See Accompanying Page for:** 

Contact Bend Details

807/857 Series High Temp Card Edge Connector Part Number: 857-023-431-108

EDAC INC TORONTO, ONTARIO CANADA

YOUR CONNECTION TO QUALITY & SERVICE WITHOUT WRITTI