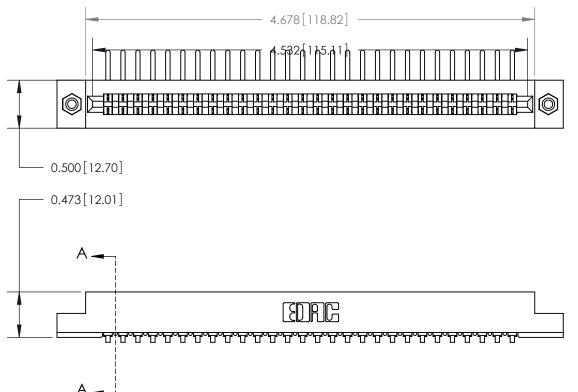

**Mounting Option** #4-40 Unified Threaded Inserts **Contact Detail** 

90 Degree Bend (Code 541 Contacts) .156 [3.96] Contact Spacing x .200 [5.08] Row Spacing

**SECTION A-A** 

.175 [4.45] Point of Contact (Measured from bottom of Card Slot)

Card Slot Accepts .054 [1.37] to .070 [1.78] Thick P.C. Board

**See Accompanying Page for:** 

**Contact Bend Details** 

807/857 Series High Temp Card Edge Connector Part Number: 857-028-557-108

YOUR CONNECTION TO QUALITY & SERVICE