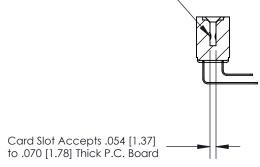

## **Contact Detail**

90 Degree Bend (Code 522 and 540 Contacts)

.156 [3.96] Contact Spacing x .200 [5.08] Row Spacing

**SECTION A-A** 

.095 [2.41] Point of Contact (Measured from bottom of Card Slot)

**See Accompanying Page for:** 