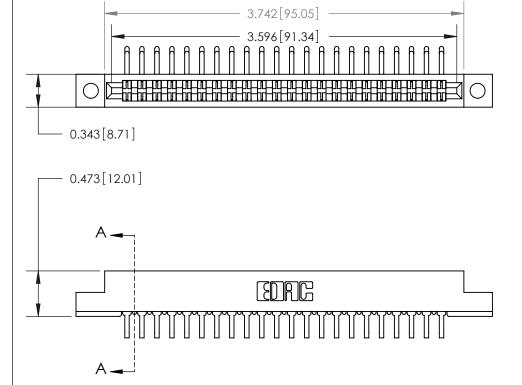

## **Contact Detail**

90 Degree Bend (Code 522 and 540 Contacts)

.156 [3.96] Contact Spacing x .200 [5.08] Row Spacing

**SECTION A-A** 

.095 [2.41] Point of Contact (Measured from bottom of Card Slot)

**See Accompanying Page for:** 

**Contact Bend Details** 

807/857 Series High Temp Card Edge Connector Part Number: 857-044-459-202

YOUR CONNECTION TO QUALITY & SERVICE

| ACAD REFERENCE NO. 807 ENG MASTER |                  |
|-----------------------------------|------------------|
| DRAWN: J.LEE                      | DATE: AUG. 11/09 |
| CHECKED:                          | DATE:            |
| SCALE: NTS                        | SHEET 1 OF 2     |
| DRAWING NUMBER                    | ISSUE            |