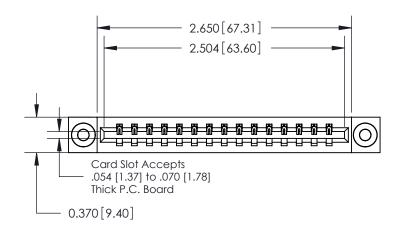

**Mounting Option** 

03-.116 (2.95) I.D. Floating Eyelets

## **Contact Detail**

524-P.C. Tail .018 Sq.(0.46 Sq.) - Tail LG=.175(4.45) .156 [3.96] Contact Spacing x .200 [5.08] Row Spacing





THIS IS A C.A.D. GENERATED DRAWING DO NOT MAKE MANUAL REVISIONS TO MASTER.



ISSUE NUMBER

ORIGINAL



**See Accompanying Pages for:** 

**Contact Bend Details** 

837/887 Series High Temp Card Edge Connector Part Number: 887-015-524-603

YOUR CONNECTION TO QUALITY & SERVICE

**EDAC INC** TORONTO, ONTARIO CANADA

THESE DRAWINGS AND SPECIFICATIONS ARE THE PROPERTY OF EDAC INC.,AND SHALL NOT BE REPRODUCED, OR COPIED OR USED AS THE BASIS FOR THE MANUFACTURE OR SALE OF APPARATUS WITHOUT WRITTEN PERMISSION.

| ACAD REFERENCE NO. | 837 ENG MASTER   |  |  |
|--------------------|------------------|--|--|
| DRAWN: J.LEE       | DATE: OCT. 06/09 |  |  |
| CHECKED:           | DATE:            |  |  |
| SCALE: NTS         | SHEET 1 OF 2     |  |  |
| DRAWING NUMBER     | ISSUE            |  |