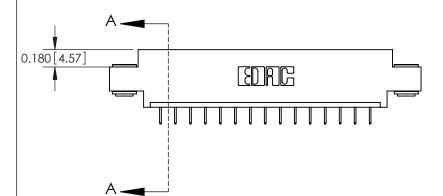

ISSUE NUMBER

ORIGINAL

**See Accompanying Pages for:** 

**Contact Bend Details** 

837/887 Series High Temp Card Edge Connector Part Number: 887-015-524-603

YOUR CONNECTION TO QUALITY & SERVICE

**EDAC INC** TORONTO, ONTARIO CANADA