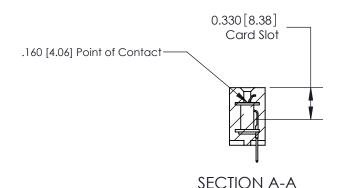

## **Contact Detail**

524-P.C. Tail .018 Sq.(0.46 Sq.) - Tail LG=.175(4.45) .156 [3.96] Contact Spacing x .200 [5.08] Row Spacing

THIS IS A C.A.D. GENERATED DRAWING DO NOT MAKE MANUAL REVISIONS TO MASTER.