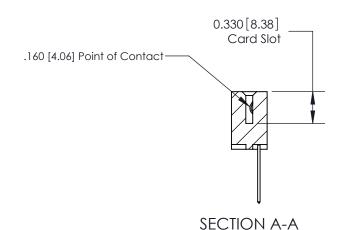

ISSUE NUMBER

ORIGINAL

1

|                     | 837/887 Series High Temp Card Edge Connector |                                                                                           | ACAD REFERENCE | NO. 837 EN       | 837 ENG MASTER |  |
|---------------------|----------------------------------------------|-------------------------------------------------------------------------------------------|----------------|------------------|----------------|--|
| Contact Bend Detail |                                              | DRAWN: J.LEE                                                                              | DATE: OC       | DATE: OCT. 06/09 |                |  |
|                     | Confact Bend Defail                          |                                                                                           | CHECKED:       | DATE:            |                |  |
|                     | EDAC INC THESE DRAW                          | THESE DRAWINGS AND SPECIFICATIONS                                                         | SCALE: NTS     | SHEET            | 2 <b>OF</b> 2  |  |
|                     | TORONTO, ONTARIO                             | ARE THE PROPERTY OF EDAC INC.,AND SHALL NOT BE REPRODUCED,OR COPIED                       | DRAWING NUMBER |                  | ISSUE          |  |
|                     | YOUR CONNECTION TO QUALITY & SERVICE         | OR USED AS THE BASIS FOR THE MANUFACTURE OR SALE OF APPARATUS WITHOUT WRITTEN PERMISSION. | 837 Assembly   |                  | 1              |  |