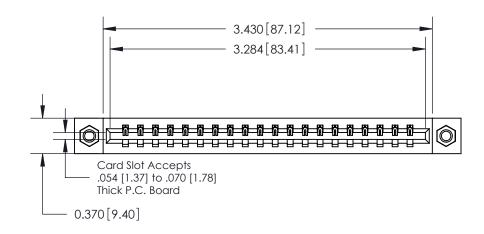

## **Contact Detail**

540-Wire Wrap .025 Sq.(0.64 Sq.) - Tail LG=.560(14.22)

.156 [3.96] Contact Spacing x .200 [5.08] Row Spacing

THIS IS A C.A.D. GENERATED DRAWING DO NOT MAKE MANUAL REVISIONS TO MASTER.

ISSUE NUMBER

ORIGINAL

**See Accompanying Pages for:** 

**Contact Bend Details** 

837/887 Series High Temp Card Edge Connector Part Number: 887-020-540-607

YOUR CONNECTION TO QUALITY & SERVICE

**EDAC INC** TORONTO, ONTARIO CANADA