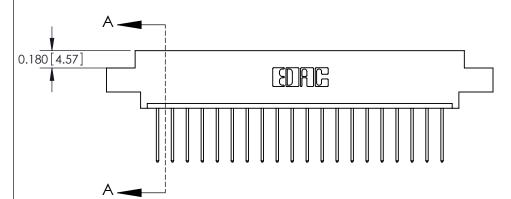

ISSUE NUMBER

ORIGINAL

**See Accompanying Pages for:** 

**Contact Bend Details** 

837/887 Series High Temp Card Edge Connector Part Number: 887-020-540-607

YOUR CONNECTION TO QUALITY & SERVICE

**EDAC INC** TORONTO, ONTARIO CANADA