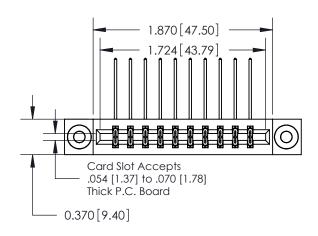

ISSUE NUMBER

ORIGINAL

837/887 Series High Temp Card Edge Connector Part Number: 887-020-558-803

YOUR CONNECTION TO QUALITY & SERVICE

**EDAC INC** TORONTO, ONTARIO CANADA

THESE DRAWINGS AND SPECIFICATIONS ARE THE PROPERTY OF EDAC INC.,AND SHALL NOT BE REPRODUCED, OR COPIED OR USED AS THE BASIS FOR THE MANUFACTURE OR SALE OF APPARATUS WITHOUT WRITTEN PERMISSION.