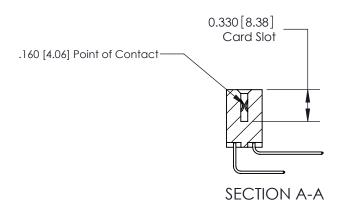

## **Contact Detail**

558-90 Degree Bend (Code 541 Contacts)

.156 [3.96] Contact Spacing x .200 [5.08] Row Spacing

**See Accompanying Pages for:** 

**Contact Bend Details** 

THIS IS A C.A.D. GENERATED DRAWING DO NOT MAKE MANUAL REVISIONS TO MASTER.