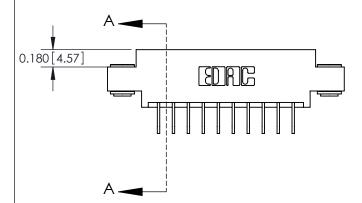

ISSUE NUMBER

ORIGINAL

837/887 Series High Temp Card Edge Connector Part Number: 887-020-558-803

YOUR CONNECTION TO QUALITY & SERVICE

**EDAC INC** TORONTO, ONTARIO CANADA

THESE DRAWINGS AND SPECIFICATIONS ARE THE PROPERTY OF EDAC INC.,AND SHALL NOT BE REPRODUCED, OR COPIED OR USED AS THE BASIS FOR THE MANUFACTURE OR SALE OF APPARATUS WITHOUT WRITTEN PERMISSION.