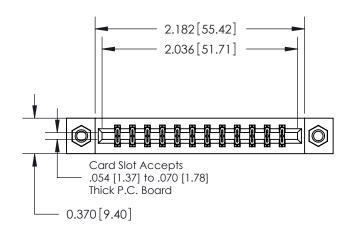

**Mounting Option** 

07-M3-0.5 Metric Threaded Inserts

## **Contact Detail**

542-Wire Wrap .025 Sq.(0.64 Sq.) - Tail LG=.645(16.38) .156 [3.96] Contact Spacing x .200 [5.08] Row Spacing

**See Accompanying Pages for: Contact Bend Details** 

THIS IS A C.A.D. GENERATED DRAWING DO NOT MAKE MANUAL REVISIONS TO MASTER.

ISSUE NUMBER ORIGINAL

837/887 Series High Temp Card Edge Connector Part Number: 887-024-542-807

**EDAC INC** TORONTO, ONTARIO CANADA

THESE DRAWINGS AND SPECIFICATIONS ARE THE PROPERTY OF EDAC INC.,AND SHALL NOT BE REPRODUCED, OR COPIED OR USED AS THE BASIS FOR THE MANUFACTURE OR SALE OF APPARATUS WITHOUT WRITTEN PERMISSION.