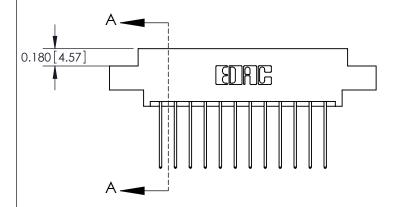

ISSUE NUMBER ORIGINAL

837/887 Series High Temp Card Edge Connector Part Number: 887-024-542-807

**EDAC INC** TORONTO, ONTARIO CANADA

THESE DRAWINGS AND SPECIFICATIONS ARE THE PROPERTY OF EDAC INC.,AND SHALL NOT BE REPRODUCED, OR COPIED OR USED AS THE BASIS FOR THE MANUFACTURE OR SALE OF APPARATUS WITHOUT WRITTEN PERMISSION.