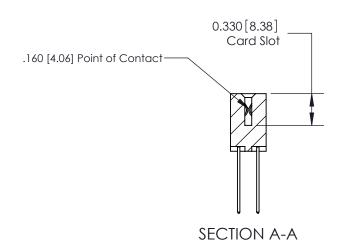

ISSUE NUMBER ORIGINAL

837/887 Series High Temp Card Edge Connector Part Number: 887-024-542-807

**EDAC INC** TORONTO, ONTARIO CANADA

THESE DRAWINGS AND SPECIFICATIONS ARE THE PROPERTY OF EDAC INC.,AND SHALL NOT BE REPRODUCED, OR COPIED OR USED AS THE BASIS FOR THE MANUFACTURE OR SALE OF APPARATUS WITHOUT WRITTEN PERMISSION.