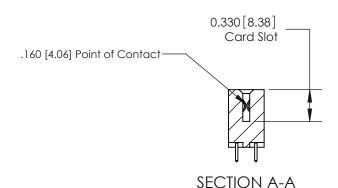

## **Contact Detail**

521-P.C. Tail .025 Sq.(0.64 Sq.) - Tail LG=.150(3.81) .156 [3.96] Contact Spacing x .200 [5.08] Row Spacing

> 2.494[63.35] 2.348 [59.64] -Card Slot Accepts .054 [1.37] to .070 [1.78] Thick P.C. Board 0.370 [9.40]