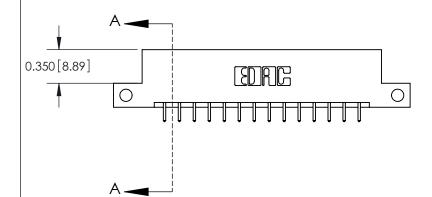

**Mounting Option** 

12-.128 (3.25) Dia. Side Mounting Holes

## **Contact Detail**

521-P.C. Tail .025 Sq.(0.64 Sq.) - Tail LG=.150(3.81) .156 [3.96] Contact Spacing x .200 [5.08] Row Spacing

> 2.494[63.35] 2.348 [59.64] -Card Slot Accepts .054 [1.37] to .070 [1.78] Thick P.C. Board 0.370 [9.40]