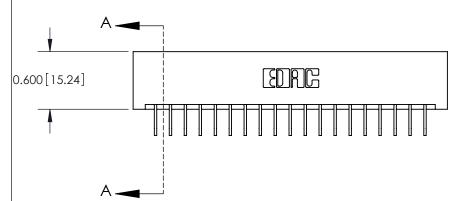

## **Contact Detail**

558-90 Degree Bend (Code 541 Contacts)

.156 [3.96] Contact Spacing x .200 [5.08] Row Spacing

ISSUE NUMBER

ORIGINAL

0.330[8.38] Card Slot .160 [4.06] Point of Contact **SECTION A-A** 

**See Accompanying Pages for:** 

**Contact Bend Details** 

837/887 Series High Temp Card Edge Connector Part Number: 887-038-558-201

YOUR CONNECTION TO QUALITY & SERVICE

**EDAC INC** TORONTO, ONTARIO CANADA

THESE DRAWINGS AND SPECIFICATIONS ARE THE PROPERTY OF EDAC INC.,AND SHALL NOT BE REPRODUCED, OR COPIED OR USED AS THE BASIS FOR THE MANUFACTURE OR SALE OF APPARATUS WITHOUT WRITTEN PERMISSION.