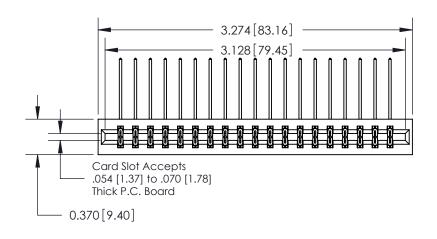

**Mounting Option** 

01-No Mounting Lugs

## **Contact Detail**

558-90 Degree Bend (Code 541 Contacts)

.156 [3.96] Contact Spacing x .200 [5.08] Row Spacing

ISSUE NUMBER

ORIGINAL

0.330[8.38] Card Slot .160 [4.06] Point of Contact **SECTION A-A** 

**See Accompanying Pages for:** 

**Contact Bend Details** 

837/887 Series High Temp Card Edge Connector Part Number: 887-038-558-201

YOUR CONNECTION TO QUALITY & SERVICE

**EDAC INC** TORONTO, ONTARIO CANADA

THESE DRAWINGS AND SPECIFICATIONS ARE THE PROPERTY OF EDAC INC.,AND SHALL NOT BE REPRODUCED, OR COPIED OR USED AS THE BASIS FOR THE MANUFACTURE OR SALE OF APPARATUS WITHOUT WRITTEN PERMISSION.