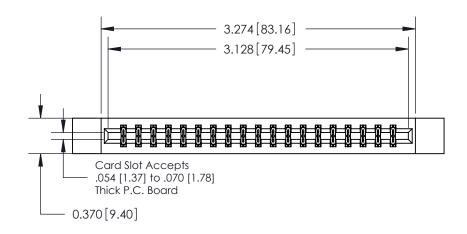

## **Contact Detail**

560-Extender Board Bend (Code 523 Contacts)

.156 [3.96] Contact Spacing x .200 [5.08] Row Spacing

THIS IS A C.A.D. GENERATED DRAWING DO NOT MAKE MANUAL REVISIONS TO MASTER.

ISSUE NUMBER