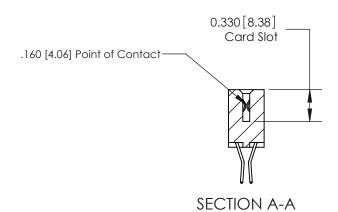

## **Contact Detail**

560-Extender Board Bend (Code 523 Contacts)

.156 [3.96] Contact Spacing x .200 [5.08] Row Spacing

THIS IS A C.A.D. GENERATED DRAWING DO NOT MAKE MANUAL REVISIONS TO MASTER.

ISSUE NUMBER