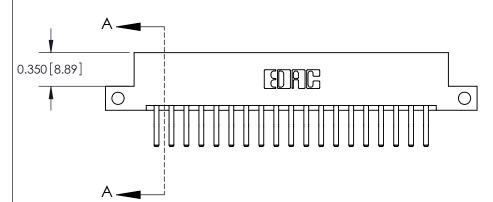

**Mounting Option** 

12-.128 (3.25) Dia. Side Mounting Holes

## **Contact Detail**

560-Extender Board Bend (Code 523 Contacts)

.156 [3.96] Contact Spacing x .200 [5.08] Row Spacing

THIS IS A C.A.D. GENERATED DRAWING DO NOT MAKE MANUAL REVISIONS TO MASTER.



ISSUE NUMBER

ORIGINAL







**See Accompanying Pages for:** 

**Contact Bend Details** 

837/887 Series High Temp Card Edge Connector Part Number: 887-038-560-212



**EDAC INC** TORONTO, ONTARIO CANADA

THESE DRAWINGS AND SPECIFICATIONS ARE THE PROPERTY OF EDAC INC.,AND SHALL NOT BE REPRODUCED, OR COPIED OR USED AS THE BASIS FOR THE MANUFACTURE OR SALE OF APPARATUS WITHOUT WRITTEN PERMISSION.

| ACAD REFERENCE NO. | 837 ENG MASTER   |  |  |
|--------------------|------------------|--|--|
| DRAWN: J.LEE       | DATE: OCT. 06/09 |  |  |
| CHECKED:           | DATE:            |  |  |
| SCALE: NTS         | SHEET 1 OF 2     |  |  |
| DRAWING NUMBER     | ISSUE            |  |  |
| 837 Assembly       | 1                |  |  |



ISSUE NUMBER

ORIGINAL

1



|                     | 837/887 Series High Temp Card Edge