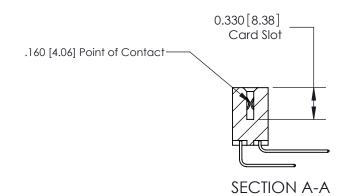

## **Contact Detail**

559-90 Degree Bend (Code 541 Contacts)

.156 [3.96] Contact Spacing x .200 [5.08] Row Spacing

THIS IS A C.A.D. GENERATED DRAWING DO NOT MAKE MANUAL REVISIONS TO MASTER.

ISSUE NUMBER

ORIGINAL

**See Accompanying Pages for:** 

**Contact Bend Details** 

837/887 Series High Temp Card Edge Connector Part Number: 887-042-559-807

|                    | EDAC INC          |  |  |
|--------------------|-------------------|--|--|
|                    | TORONTO, ONTARIO  |  |  |
|                    | CANADA            |  |  |
| YOUR CONNECTION TO | QUALITY & SERVICE |  |  |