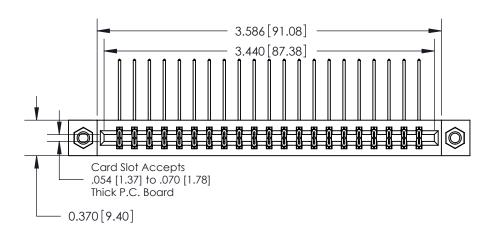

## **Contact Detail**

559-90 Degree Bend (Code 541 Contacts)

.156 [3.96] Contact Spacing x .200 [5.08] Row Spacing

THIS IS A C.A.D. GENERATED DRAWING DO NOT MAKE MANUAL REVISIONS TO MASTER.

ISSUE NUMBER

ORIGINAL

**See Accompanying Pages for:** 

**Contact Bend Details** 

837/887 Series High Temp Card Edge Connector Part Number: 887-042-559-807

|                    | EDAC INC          |  |  |
|--------------------|-------------------|--|--|
|                    | TORONTO, ONTARIO  |  |  |
|                    | CANADA            |  |  |
| YOUR CONNECTION TO | QUALITY & SERVICE |  |  |