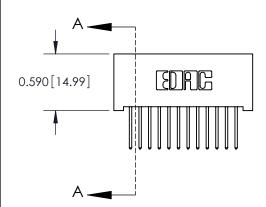

THIS IS A C.A.D. GENERATED DRAWING DO NOT MAKE MANUAL REVISIONS TO MASTER

ORIGINAL (1)

| 842/892 Series High Temp Card Edge Connector<br>Contact Bend Detail |                                                                                                 | ACAD REFERENCE NO. 842 ENG MASTER |             |                  |        |
|---------------------------------------------------------------------|-------------------------------------------------------------------------------------------------|-----------------------------------|-------------|------------------|--------|
|                                                                     |                                                                                                 | DRAWN:                            | J.LEE       | DATE: OCT. 06/09 |        |
|                                                                     |                                                                                                 | CHECKED:                          |             | DATE:            |        |
| EDAC INC                                                            | THESE DRAWINGS AND SPECIFICATIONS ARE THE PROPERTY OF EDAC INCAND                               | SCALE:                            | NTS         | SHEET :          | 2 OF 3 |
| TORONTO, ONTARIO                                                    | SHALL NOT BE REPRODUCED,OR COPIED OR USED AS THE BASIS FOR THE MANUFACTURE OR SALE OF APPARATUS | DRAWING                           | NUMBER      |                  | ISSUE  |
| YOUR CONNECTION TO QUALITY & SERVICE                                |                                                                                                 | 8                                 | 42 Assembly |                  | 1      |