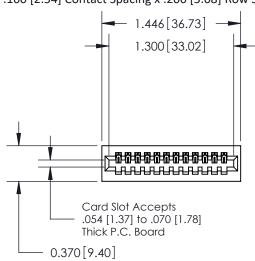

## **Contact Detail**

523-P.C. Tail .025 Sq.(0.64 Sq.) - Tail LG=.400(10.16) .100 [2.54] Contact Spacing x .200 [5.08] Row Spacing

**See Accompanying Pages for:** 

- **Contact Bend Details**
- **Mounting Options**

.240 [6.10] Point of Contact-

842/892 Series High Temp Card Edge Connector Part Number: 892-012-523-101

YOUR CONNECTION TO QUALITY & SERVICE

CANADA

842 ENG MASTER J.LEE DATE: OCT. 06/09 SHEET 1 OF 3

842 Assembly