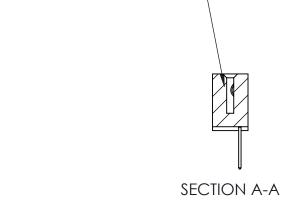

THIS IS A C.A.D. GENERATED DRAWING DO NOT MAKE MANUAL REVISIONS TO MASTER

ORIGINAL (1)

| 842/892 Series High Temp Card Edge Connector<br>Contact Bend Detail |                                                                                                 | ACAD REFERENCE NO. 842 ENG MASTER |             |                  |        |
|---------------------------------------------------------------------|-------------------------------------------------------------------------------------------------|-----------------------------------|-------------|------------------|--------|
|                                                                     |                                                                                                 | DRAWN:                            | J.LEE       | DATE: OCT. 06/09 |        |
|                                                                     |                                                                                                 | CHECKED:                          |             | DATE:            |        |
| EDAC INC                                                            | THESE DRAWINGS AND SPECIFICATIONS ARE THE PROPERTY OF EDAC INCAND                               | SCALE:                            | NTS         | SHEET :          | 2 OF 3 |
| TORONTO, ONTARIO                                                    | SHALL NOT BE REPRODUCED,OR COPIED OR USED AS THE BASIS FOR THE MANUFACTURE OR SALE OF APPARATUS | DRAWING                           | NUMBER      |                  | ISSUE  |
| YOUR CONNECTION TO QUALITY & SERVICE                                |                                                                                                 | 8                                 | 42 Assembly |                  | 1      |