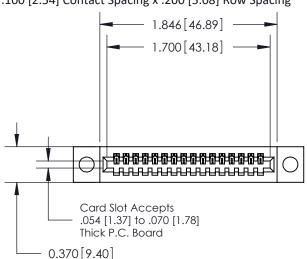

## **Contact Detail**

521-P.C. Tail .025 Sq.(0.64 Sq.) - Tail LG=.160(4.06) .100 [2.54] Contact Spacing x .200 [5.08] Row Spacing

**See Accompanying Pages for:** 

- **Contact Bend Details**
- **Mounting Options**