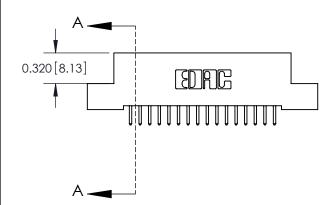

**Mounting Option** 

04-.156 (3.96) Dia. Mounting Holes

## **Contact Detail**

521-P.C. Tail .025 Sq.(0.64 Sq.) - Tail LG=.160(4.06) .100 [2.54] Contact Spacing x .200 [5.08] Row Spacing





**See Accompanying Pages for:** 

- **Contact Bend Details**
- **Mounting Options**



.240 [6.10] Point of Contact-



YOUR CONNECTION TO QUALITY & SERVICE

CANADA

842 ENG MASTER J.LEE DATE: OCT. 06/09 SHEET 1 OF 3

SECTION A-A

842 Assembly

THIS IS A C.A.D. GENERATED DRAWING DO NOT MAKE MANUAL REVISIONS TO MASTER

ORIGINAL (1)



| 842/892 Series High Temp Card Edge Connector<br>Contact Bend Detail |                                                                                                 | ACAD REFERENCE NO. 842 ENG MASTER |             |                  |        |
|---------------------------------------------------------------------|-------------------------------------------------------------------------------------------------|-----------------------------------|---------