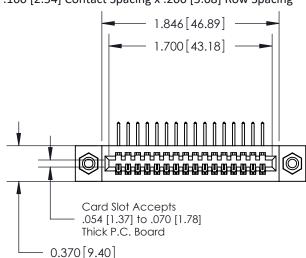

## **Contact Detail**

558-90 Degree Bend (Code 541 Contacts)

.100 [2.54] Contact Spacing x .200 [5.08] Row Spacing

**See Accompanying Pages for:** 

- **Contact Bend Details**
- **Mounting Options**

.240 [6.10] Point of Contact-

842/892 Series High Temp Card Edge Connector Part Number: 892-016-558-108

YOUR CONNECTION TO QUALITY & SERVICE

CANADA

842 ENG MASTER J.LEE DATE: OCT. 06/09 SHEET 1 OF 3

SECTION A-A

842 Assembly

THIS IS A C.A.D. GENERATED DRAWING DO NOT MAKE MANUAL REVISIONS TO MASTER