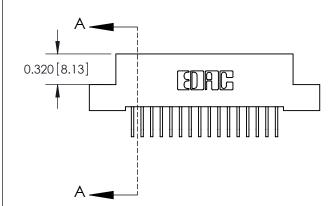

ORIGINAL (1)

| 842/892 Series High Temp Card Edge Connector<br>Contact Bend Detail |                                                                                                 | ACAD REFERENCE NO. 842 ENG MASTER |             |                  |        |
|---------------------------------------------------------------------|-------------------------------------------------------------------------------------------------|-----------------------------------|-------------|------------------|--------|
|                                                                     |                                                                                                 | DRAWN:                            | J.LEE       | DATE: OCT. 06/09 |        |
|                                                                     |                                                                                                 | CHECKED:                          |             | DATE:            |        |
| EDAC INC                                                            | THESE DRAWINGS AND SPECIFICATIONS ARE THE PROPERTY OF EDAC INCAND                               | SCALE:                            | NTS         | SHEET :          | 2 OF 3 |
| TORONTO, ONTARIO                                                    | SHALL NOT BE REPRODUCED,OR COPIED OR USED AS THE BASIS FOR THE MANUFACTURE OR SALE OF APPARATUS | DRAWING                           | NUMBER      |                  | ISSUE  |
| YOUR CONNECTION TO QUALITY & SERVICE                                |                                                                                                 | 8                                 | 42 Assembly |                  | 1      |