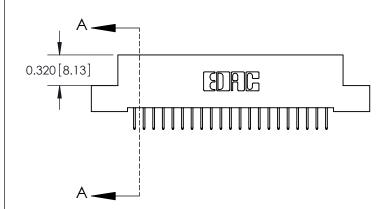

**SECTION A-A** 

842 Assembly

THIS IS A C.A.D. GENERATED DRAWING DO NOT MAKE MANUAL REVISIONS TO MASTER

ORIGINAL (1)

| 842/892 Series High Temp Card Edge Connector<br>Contact Bend Detail |                                                                                                  | ACAD REFERENCE NO. 842 ENG MASTER |             |                  |        |
|---------------------------------------------------------------------|--------------------------------------------------------------------------------------------------|-----------------------------------|-------------|------------------|--------|
|                                                                     |                                                                                                  | DRAWN:                            | J.LEE       | DATE: OCT. 06/09 |        |
|                                                                     |                                                                                                  | CHECKED:                          |             | DATE:            |        |
| EDAC INC                                                            | THESE DRAWINGS AND SPECIFICATIONS ARE THE PROPERTY OF EDAC INCAND                                | SCALE:                            | NTS         | SHEET :          | 2 OF 3 |
| TORONTO, ONTARIO                                                    | SHALL NOT BE REPRODUCED, OR COPIED OR USED AS THE BASIS FOR THE MANUFACTURE OR SALE OF APPARATUS | DRAWING                           | NUMBER      |                  | ISSUE  |
| YOUR CONNECTION TO QUALITY & SERVICE                                |                                                                                                  | 8                                 | 42 Assembly |                  | 1      |