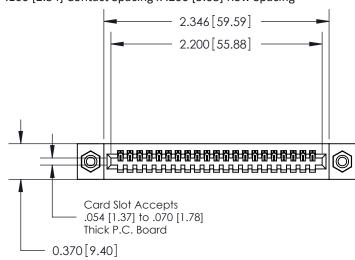

**Mounting Option** 

08-#4-40 Unified Threaded Inserts

## **Contact Detail**

524-P.C. Tail .018 Sq.(0.46 Sq.) - Tail LG=.185(4.70) .100 [2.54] Contact Spacing x .200 [5.08] Row Spacing

**See Accompanying Pages for:** 

.240 [6.10] Point of Contact-

## 842/892 Series High Temp Card Edge Connector Part Number: 892-021-524-108

**Contact Bend Details Mounting Options** 

YOUR CONNECTION TO QUALITY & SERVICE

CANADA

842 ENG MASTER J.LEE DATE: OCT. 06/09 SHEET 1 OF 3 NTS