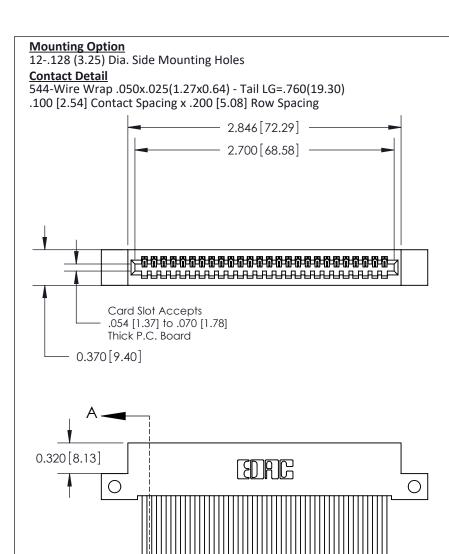

## **See Accompanying Pages for:**

- **Contact Bend Details**
- **Mounting Options**

| 842/892 Series High Temp Card Edge Connector |
|----------------------------------------------|
| Part Number: 892-026-544-112                 |

THIS IS A C.A.D. GENERATED DRAWING DO NOT MAKE MANUAL REVISIONS TO MASTER

ISSUE NUMBER

ORIGINAL

1

| 842/892 Series High Temp Card Edge Co<br>Mounting Options  | DRAWN: J.LEE DATE: OCT. 06/09  CHECKED: DATE: |
|------------------------------------------------------------|-----------------------------------------------|
| EDAC INC THESE DRAWINGS AND S ARE THE PROPERTY OF          |                                               |
|                                                            | DUCED,OR COPIED DRAWING NUMBER ISSUE          |
| YOUR CONNECTION TO QUALITY & SERVICE WITHOUT WRITTEN PERMI |                                               |