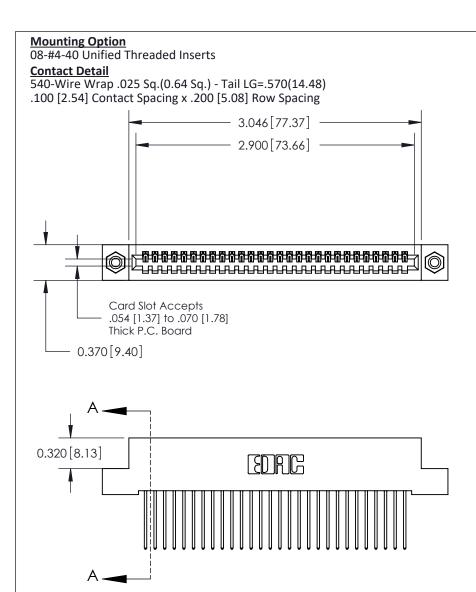

## **See Accompanying Pages for:**

- **Contact Bend Details**
- **Mounting Options**

842/892 Series High Temp Card Edge Connector Part Number: 892-028-540-108

CANADA

YOUR CONNECTION TO QUALITY & SERVICE

THIS IS A C.A.D. GENERATED DRAWING DO NOT MAKE MANUAL REVISIONS TO MASTER

THIS IS A C.A.D. GENERATED DRAWING
DO NOT MAKE MANUAL REVISIONS TO MASTER

ISSUE NUMBER

ORIGINAL

1

| 842/892 Series High Temp Card Edge Co<br>Mounting Options  | DRAWN: J.LEE DATE: OCT. 06/09  CHECKED: DATE: |
|------------------------------------------------------------|-----------------------------------------------|
| EDAC INC THESE DRAWINGS AND S ARE THE PROPERTY OF          |                                               |
|                                                            | DUCED,OR COPIED DRAWING NUMBER ISSUE          |
| YOUR CONNECTION TO QUALITY & SERVICE WITHOUT WRITTEN PERMI |                                               |