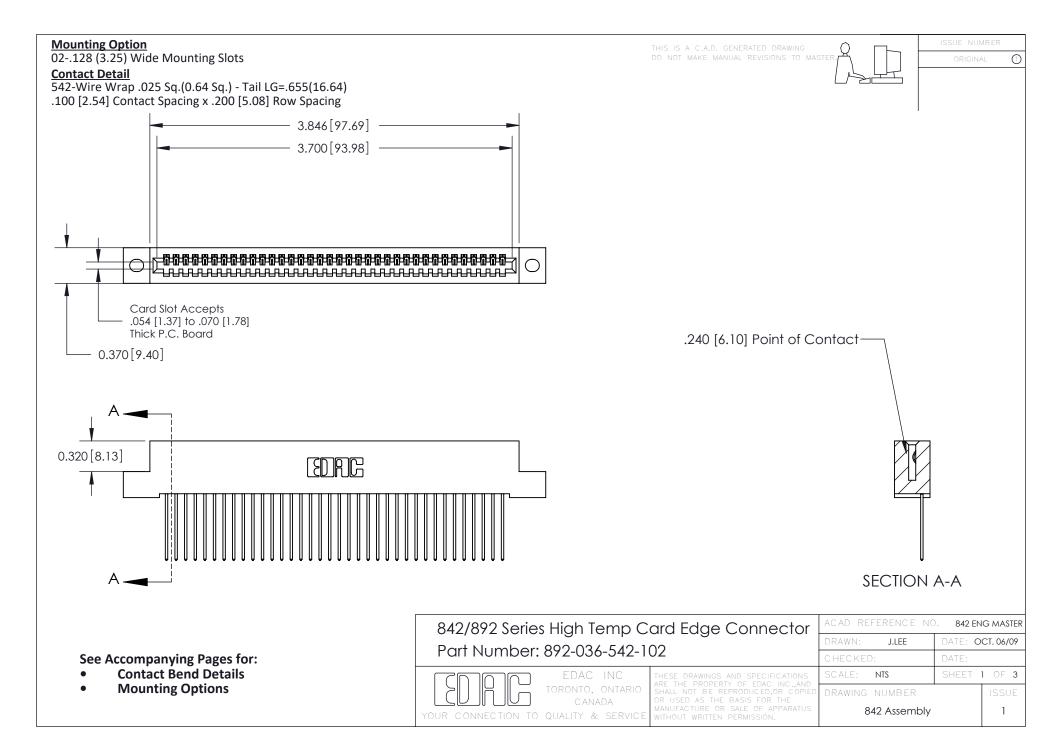

THIS IS A C.A.D. GENERATED DRAWING DO NOT MAKE MANUAL REVISIONS TO MASTER

ORIGINAL (1)



| 842/892 Series High Temp Card Edge Connector<br>Contact Bend Detail |                                                                                                 | ACAD REFERENCE NO. 842 ENG MASTER |             |                  |        |
|---------------------------------------------------------------------|-------------------------------------------------------------------------------------------------|-----------------------------------|-------------|------------------|--------|
|                                                                     |                                                                                                 | DRAWN:                            | J.LEE