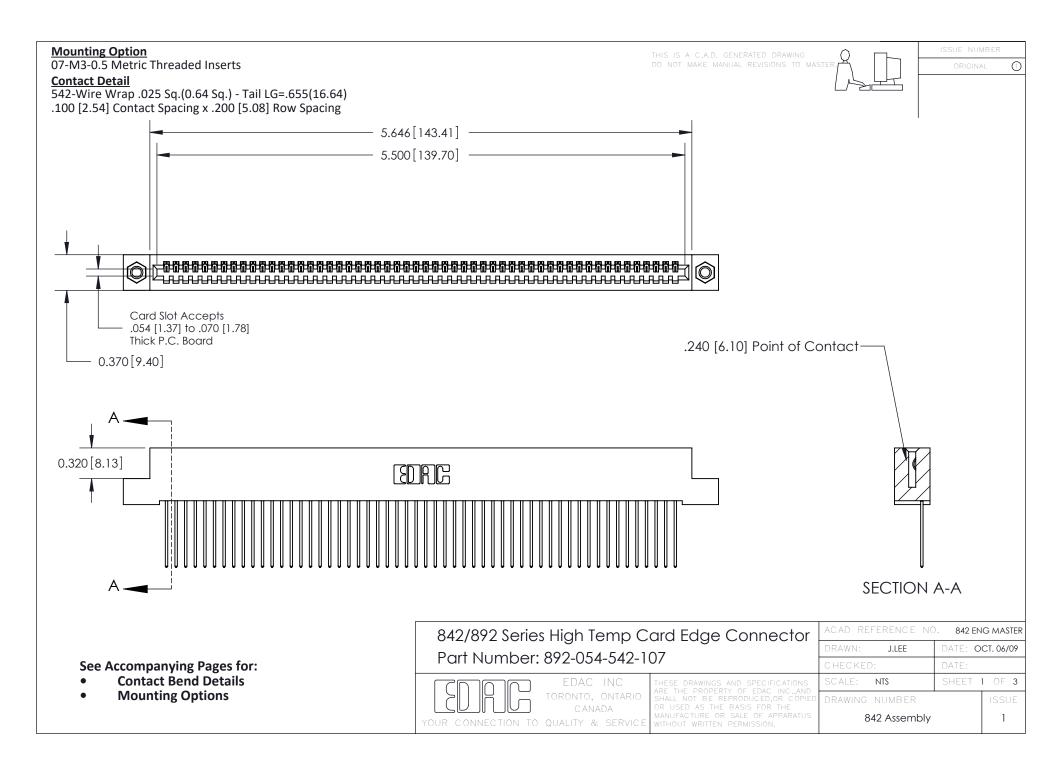

THIS IS A C.A.D. GENERATED DRAWING DO NOT MAKE MANUAL REVISIONS TO MASTER

ORIGINAL (1)



| 842/892 Series High Temp Card Edge Connector<br>Contact Bend Detail |                                                                                                 | ACAD REFERENCE NO. 842 ENG MASTER |             |                  |        |
|---------------------------------------------------------------------|-------------------------------------------------------------------------------------------------|-----------------------------------|-------------|------------------|--------|
|                                                                     |                                                                                                 | DRAWN:                            | J.LEE