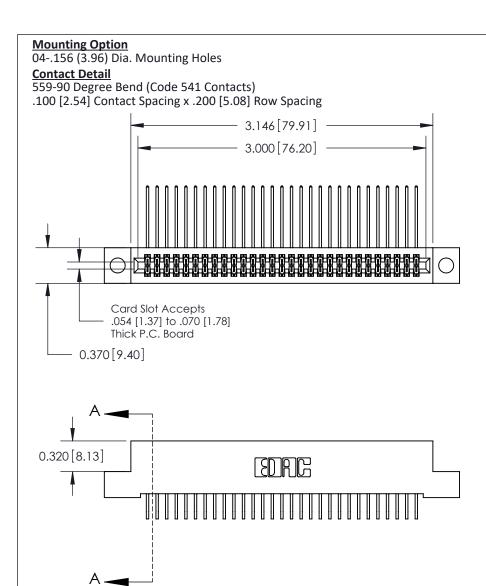

## **See Accompanying Pages for:**

- **Contact Bend Details**
- **Mounting Options**

842/892 Series High Temp Card Edge Connector Part Number: 892-058-559-204

| ACAD REFERENCE NO. 842 ENG MASIER |                  |  |
|-----------------------------------|------------------|--|
| DRAWN: J.LEE                      | DATE: OCT. 06/09 |  |
| CHECKED:                          | DATE:            |  |
| SCALE: NTS                        | SHEET 1 OF 3     |  |
| DRAWING NUMBER                    | ISSUE            |  |

842 Assembly

THIS IS A C.A.D. GENERATED DRAWING DO NOT MAKE MANUAL REVISIONS TO MASTER

ORIGINAL (1)

| 842/892 Series High Temp Card Edge Connector<br>Contact Bend Detail |                                                                   | ACAD REFERENCE NO. 842 ENG MASTER |             |                         |        |
|---------------------------------------------------------------------|-------------------------------------------------------------------|-----------------------------------|-------------|-------------------------|--------|
|                                                                     |                                                                   | DRAWN:                            | J.LEE       | DATE: <b>OCT. 06/09</b> |        |
|                                                                     |                                                                   | CHECKE                            | ):          | DATE:                   |        |
| EDAC INC                                                            | THESE DRAWINGS AND SPECIFICATIONS ARE THE PROPERTY OF EDAC INCAND | SCALE:                            | NTS         | SHEET :                 | 2 OF 3 |
| TORONTO, ONTARIO                                                    | SHALL NOT BE REPRODUCED, OR COPIED OR USED AS THE BASIS FOR THE   | DRAWING                           | NUMBER      |                         | ISSUE  |
| YOUR CONNECTION TO QUALITY & SERVICE                                | MANUFACTURE OR SALE OF APPARATUS WITHOUT WRITTEN PERMISSION.      | 8                                 | 42 Assembly |                         | 1      |

THIS IS A C.A.D. GENERATED DRAWING DO NOT MAKE MANUAL REVISIONS TO MASTER

ISSUE NUMBER

ORIGINAL

1

| 842/892 Series High Temp Card Edge Co<br>Mounting Options  | DRAWN: J.LEE DATE: OCT. 06/09  CHECKED: DATE: |
|------------------------------------------------------------|-----------------------------------------------|
| EDAC INC THESE DRAWINGS AND S ARE THE PROPERTY OF          |                                               |
|                                                            | DUCED,OR COPIED DRAWING NUMBER ISSUE          |
| YOUR CONNECTION TO QUALITY & SERVICE WITHOUT WRITTEN PERMI |                                               |