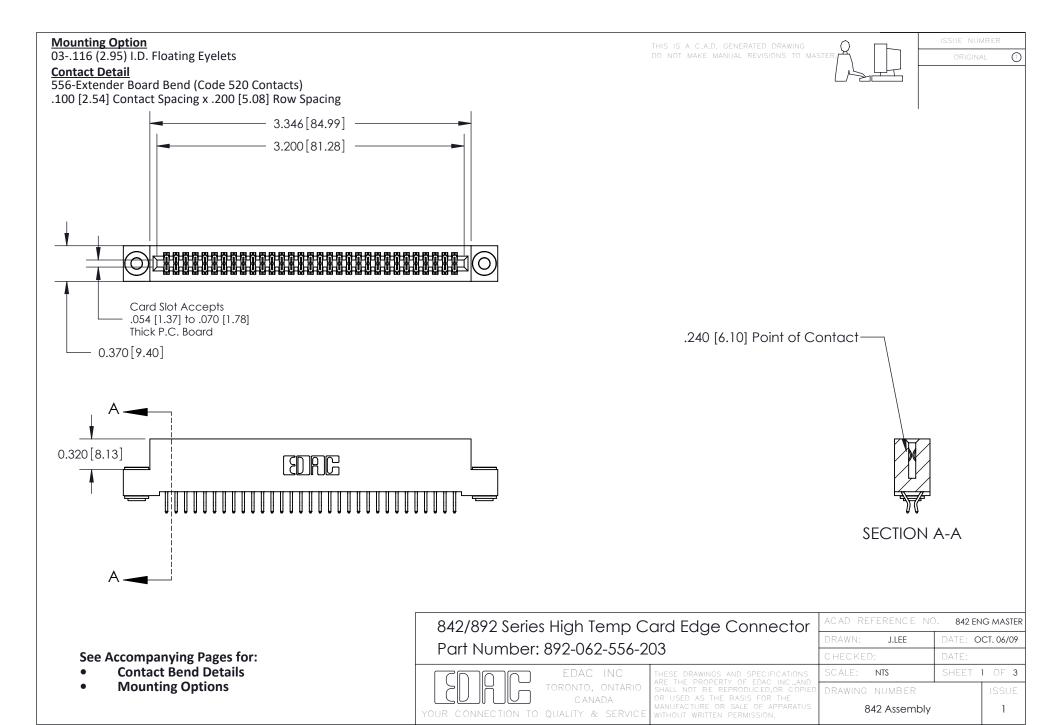

THIS IS A C.A.D. GENERATED DRAWING DO NOT MAKE MANUAL REVISIONS TO MASTER

ORIGINAL (1)



| 842/892 Series High Temp Card Edge Connector<br>Contact Bend Detail |                                                                                                 | ACAD REFERENCE NO. 842 ENG MASTER |             |                  |        |
|---------------------------------------------------------------------|-------------------------------------------------------------------------------------------------|-----------------------------------|-------------|------------------|--------|
|                                                                     |                                                                                                 | DRAWN:                            | J.LEE