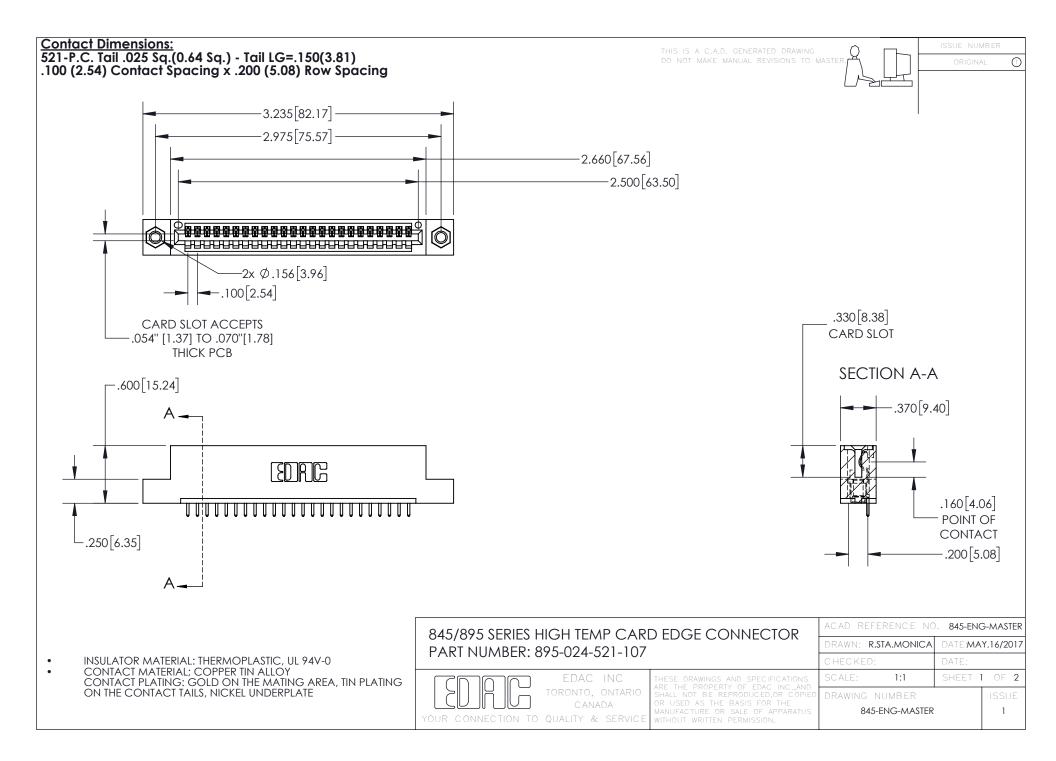

INSULATOR MATERIAL: THERMOPLASTIC POLYESTER, UL 94V-0 DAP MATERIAL AVAILABLE UPON REQUEST

**Contact Code 558** 

CONTACT MATERIAL; COPPER ALLOY CONTACT PLATING: GOLD ON THE MATING AREA, TIN PLATING ON THE CONTACT TAILS, NICKEL UNDERPLATE

## 845/895 SERIES HIGH TEMP CARD EDGE CONNECTOR CONTACT CODE 555,556,558,559,560 DIMENSIONS

YOUR CONNECTION TO QUALITY & SERVICE

Contact Code 559

|   | ACAD REFERENCE NO. 845-ENG-MASTER |                  |  |
|---|-----------------------------------|------------------|--|
|   | DRAWN: R.STA.MONICA               | DATE:MAY.16/2017 |  |
|   | CHECKED:                          | DATE:            |  |
|   | SCALE: 1:1                        | SHEET 2 OF 2     |  |
| D | DRAWING NUMBER                    | ISSUE            |  |

Contact Code 560