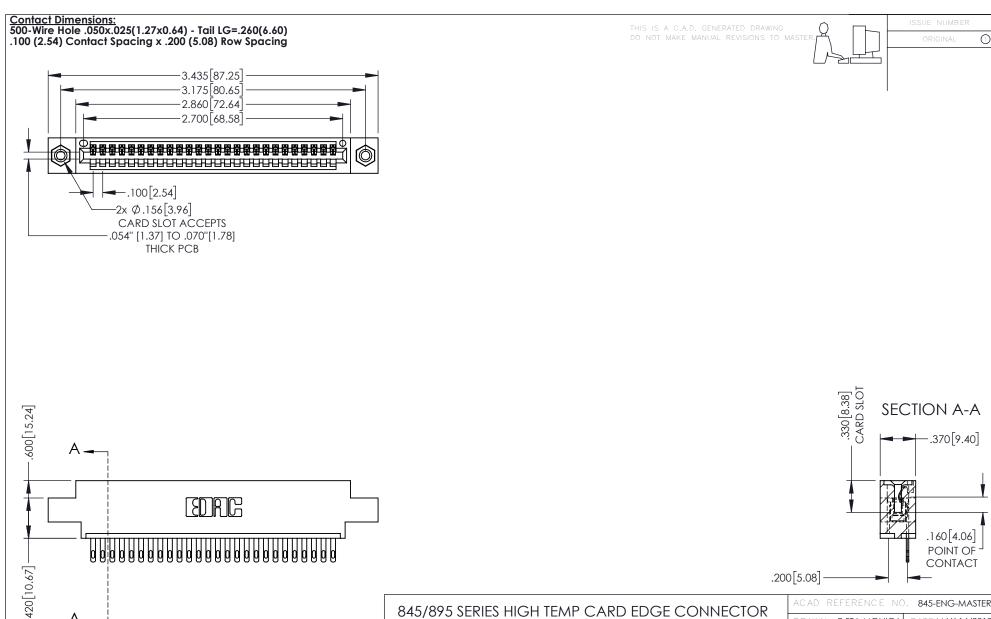

INSULATOR MATERIAL: THERMOPLASTIC, UL 94V-0

CONTACT MATERIAL; COPPER TIN ALLOY
CONTACT PLATING: GOLD ON THE MATING AREA, TIN PLATING
ON THE CONTACT TAILS, NICKEL UNDERPLATE

845/895 SERIES HIGH TEMP CARD EDGE CONNECTOR PART NUMBER: 895-026-500-608

YOUR CONNECTION TO QUALITY & SERVICE

| ACAD REFERENCE NO. 845-ENG-MASTER |                  |  |
|-----------------------------------|------------------|--|
| DRAWN: R.STA.MONICA               | DATE:MAY.16/2017 |  |
| CHECKED:                          | DATE:            |  |
| SCALE: 1:1                        | SHEET 1 OF 2     |  |
| DRAWING NUMBER                    | ISSUE            |  |
| 845-ENG-MASTER                    | 1                |  |