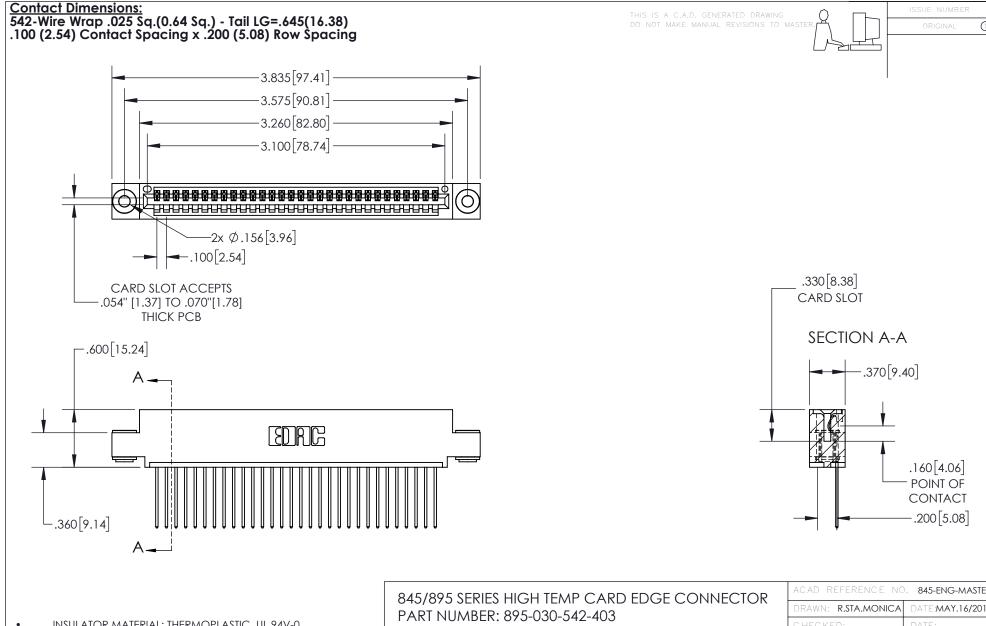

INSULATOR MATERIAL: THERMOPLASTIC, UL 94V-0 CONTACT MATERIAL; COPPER TIN ALLOY
CONTACT PLATING: GOLD ON THE MATING AREA, TIN PLATING
ON THE CONTACT TAILS, NICKEL UNDERPLATE

YOUR CONNECTION TO QUALITY & SERVICE

| ACAD REFERENCE NO. 845-ENG-MASTER |                  |
|-----------------------------------|------------------|
| DRAWN: R.STA.MONICA               | DATE:MAY.16/2017 |
| CHECKED:                          | DATE:            |
| SCALE: 1:1                        | SHEET 1 OF 2     |
| DRAWING NUMBER                    | ISSUE            |