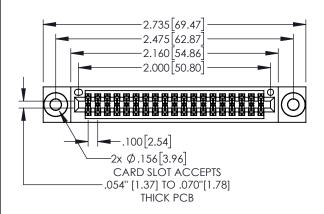

845/895 SERIES HIGH TEMP CARD EDGE CONNECTOR PART NUMBER: 895-038-500-203

| ACAD REFERENCE NO. 845-ENG-MASTER |                  |  |  |  |
|-----------------------------------|------------------|--|--|--|
| DRAWN: R.STA.MONICA               | DATE:MAY.16/2017 |  |  |  |
| CHECKED:                          | DATE:            |  |  |  |
| SCALE: 1:1                        | SHEET 1 OF 2     |  |  |  |
| DRAWING NUMBER                    | ISSUE            |  |  |  |

Contact Dimensions: 500-Wire Hole .050x.025(1.27x0.64) - Tail LG=.260(6.60) .100 (2.54) Contact Spacing x .200 (5.08) Row Spacing

- INSULATOR MATERIAL: THERMOPLASTIC, UL 94V-0
  - CONTACT MATERIAL; COPPER TIN ALLOY CONTACT PLATING: GOLD ON THE MATING AREA, TIN PLATING ON THE CONTACT TAILS, NICKEL UNDERPLATE