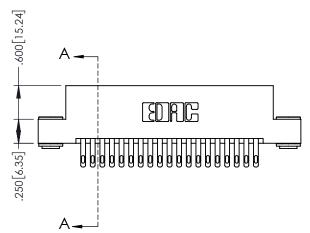

845/895 SERIES HIGH TEMP CARD EDGE CONNECTOR PART NUMBER: 895-038-500-203

| ACAD REFERENCE NO. 845-ENG-MASTER |                  |  |  |  |
|-----------------------------------|------------------|--|--|--|
| DRAWN: R.STA.MONICA               | DATE:MAY.16/2017 |  |  |  |
| CHECKED:                          | DATE:            |  |  |  |
| SCALE: 1:1                        | SHEET 1 OF 2     |  |  |  |
| DRAWING NUMBER                    | ISSUE            |  |  |  |