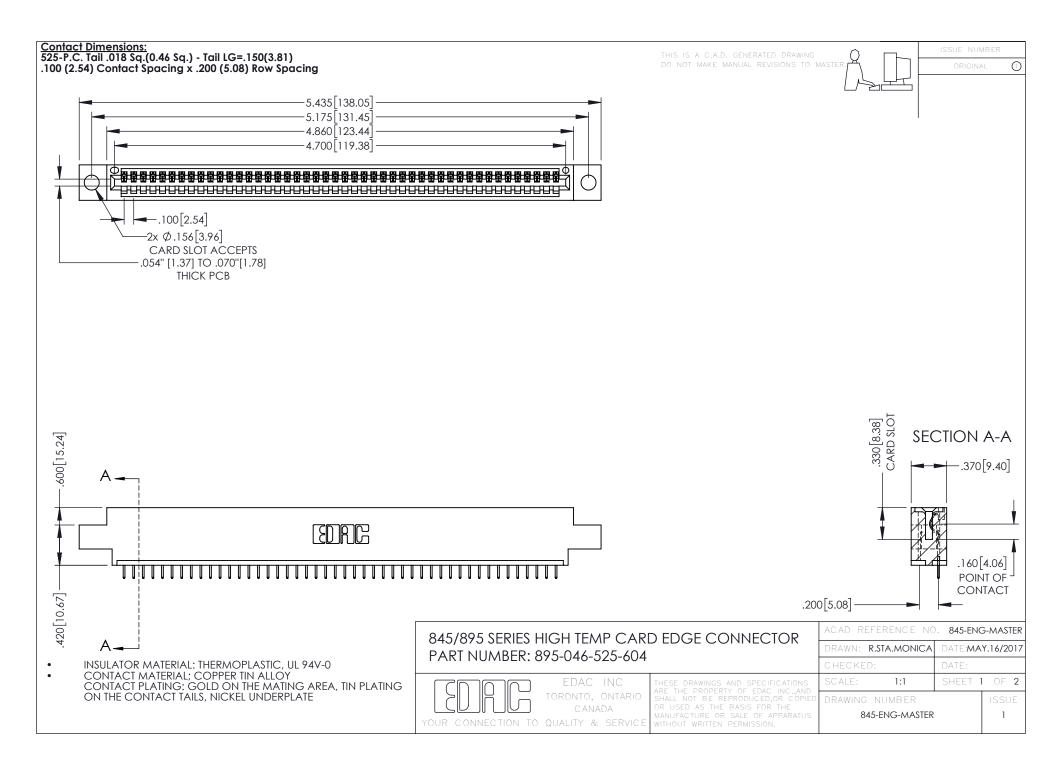

- INSULATOR MATERIAL: THERMOPLASTIC POLYESTER, UL 94V-0 DAP MATERIAL AVAILABLE UPON REQUEST
- CONTACT MATERIAL; COPPER ALLOY

**Contact Code 558** 

CONTACT PLATING: GOLD ON THE MATING AREA, TIN PLATING ON THE CONTACT TAILS, NICKEL UNDERPLATE

## 845/895 SERIES HIGH TEMP CARD EDGE CONNECTOR CONTACT CODE 555,556,558,559,560 DIMENSIONS

YOUR CONNECTION TO QUALITY & SERVICE

Contact Code 559

|   | ACAD REFERENCE NO   | . 845-ENG-MASTER |
|---|---------------------|------------------|
|   | DRAWN: R.STA.MONICA | DATE:MAY.16/2017 |
|   | CHECKED:            | DATE:            |
|   | SCALE: 1:1          | SHEET 2 OF 2     |
| D | DRAWING NUMBER      | ISSUE            |