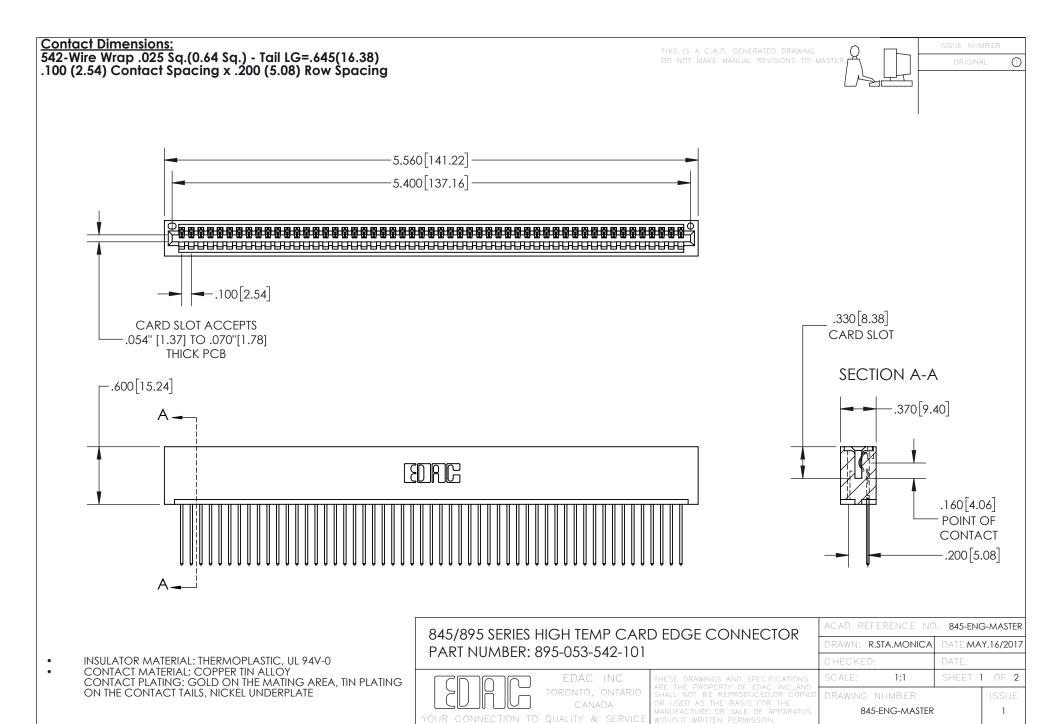

INSULATOR MATERIAL: THERMOPLASTIC POLYESTER, UL 94V-0 DAP MATERIAL AVAILABLE UPON REQUEST

**Contact Code 558** 

CONTACT MATERIAL; COPPER ALLOY CONTACT PLATING: GOLD ON THE MATING AREA, TIN PLATING ON THE CONTACT TAILS, NICKEL UNDERPLATE

## 845/895 SERIES HIGH TEMP CARD EDGE CONNECTOR CONTACT CODE 555,556,558,559,560 DIMENSIONS

YOUR CONNECTION TO QUALITY & SERVICE

Contact Code 559

|   | ACAD REFERENCE NO. 845-ENG-MASTER |                  |  |
|---|-----------------------------------|------------------|--|
|   | DRAWN: R.STA.MONICA               | DATE:MAY.16/2017 |  |
|   | CHECKED:                          | DATE:            |  |
|   | SCALE: 1:1                        | SHEET 2 OF 2     |  |
| D | DRAWING NUMBER                    | ISSUE            |  |

Contact Code 560

845-ENG-MASTER