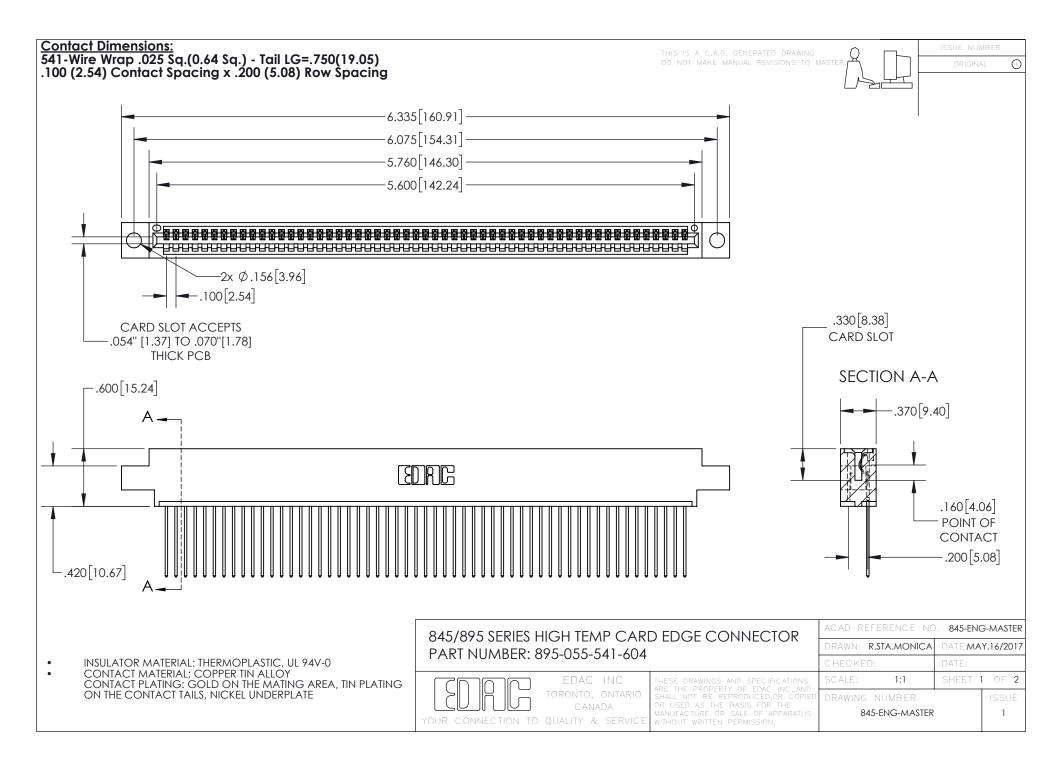

INSULATOR MATERIAL: THERMOPLASTIC POLYESTER, UL 94V-0 DAP MATERIAL AVAILABLE UPON REQUEST

**Contact Code 558** 

CONTACT MATERIAL; COPPER ALLOY CONTACT PLATING: GOLD ON THE MATING AREA, TIN PLATING ON THE CONTACT TAILS, NICKEL UNDERPLATE

## 845/895 SERIES HIGH TEMP CARD EDGE CONNECTOR CONTACT CODE 555,556,558,559,560 DIMENSIONS

YOUR CONNECTION TO QUALITY & SERVICE

Contact Code 559

|   | ACAD REFERENCE NO. 845-ENG-MASTER |                  |  |
|---|-----------------------------------|------------------|--|
|   | DRAWN: R.STA.MONICA               | DATE:MAY.16/2017 |  |
|   | CHECKED:                          | DATE:            |  |
|   | SCALE: 1:1                        | SHEET 2 OF 2     |  |
| D | DRAWING NUMBER                    | ISSUE            |  |

Contact Code 560

845-ENG-MASTER