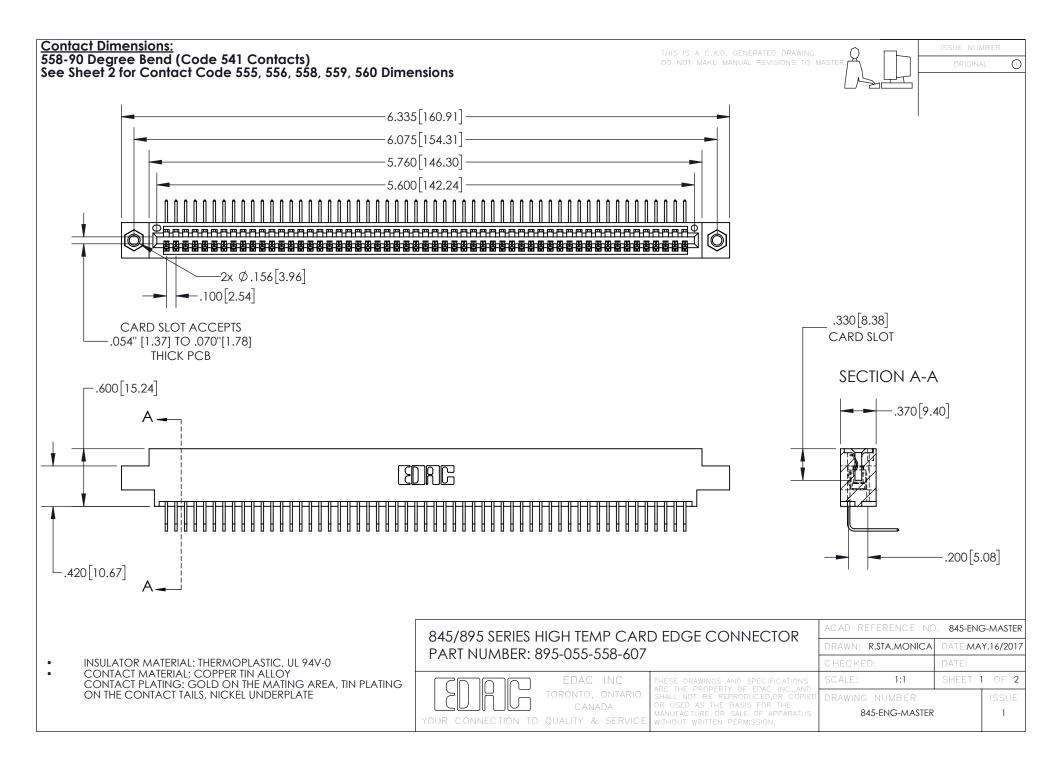

INSULATOR MATERIAL: THERMOPLASTIC POLYESTER, UL 94V-0 DAP MATERIAL AVAILABLE UPON REQUEST

**Contact Code 558** 

CONTACT MATERIAL; COPPER ALLOY CONTACT PLATING: GOLD ON THE MATING AREA, TIN PLATING ON THE CONTACT TAILS, NICKEL UNDERPLATE

## 845/895 SERIES HIGH TEMP CARD EDGE CONNECTOR CONTACT CODE 555,556,558,559,560 DIMENSIONS

YOUR CONNECTION TO QUALITY & SERVICE

Contact Code 559

|   | ACAD REFERENCE NO. 845-ENG-MASTER |                  |  |
|---|-----------------------------------|------------------|--|
|   | DRAWN: R.STA.MONICA               | DATE:MAY.16/2017 |  |
|   | CHECKED:                          | DATE:            |  |
|   | SCALE: 1:1                        | SHEET 2 OF 2     |  |
| D | DRAWING NUMBER                    | ISSUE            |  |

Contact Code 560