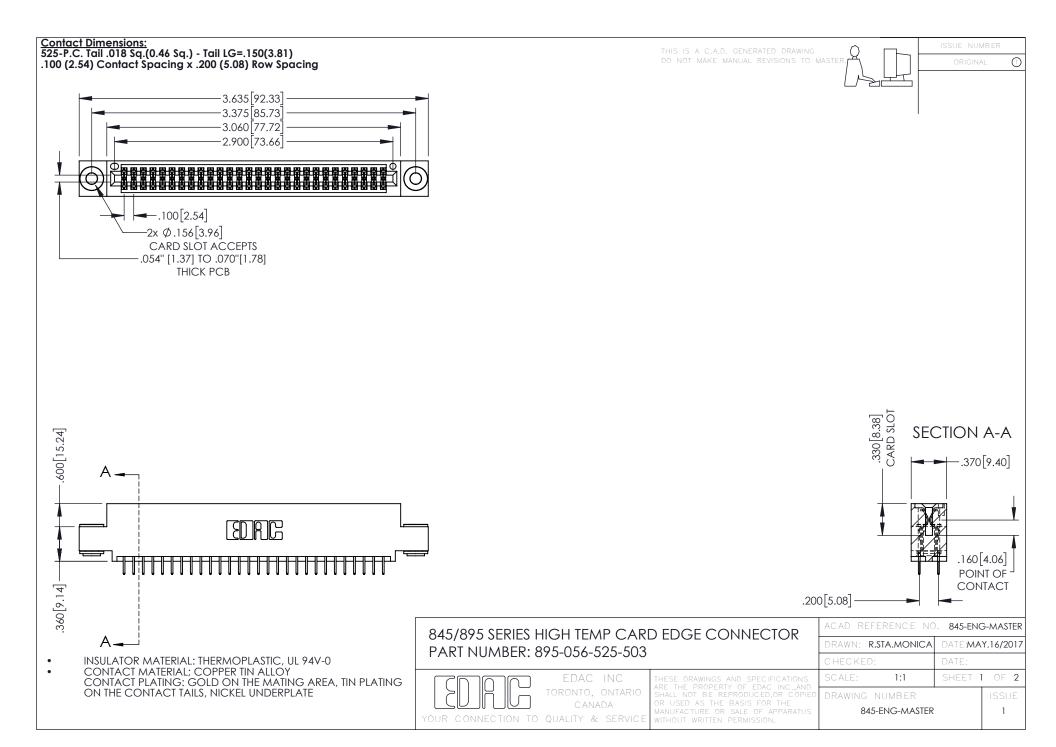

- INSULATOR MATERIAL: THERMOPLASTIC POLYESTER, UL 94V-0 DAP MATERIAL AVAILABLE UPON REQUEST
- CONTACT MATERIAL; COPPER ALLOY

**Contact Code 558** 

CONTACT PLATING: GOLD ON THE MATING AREA, TIN PLATING ON THE CONTACT TAILS, NICKEL UNDERPLATE