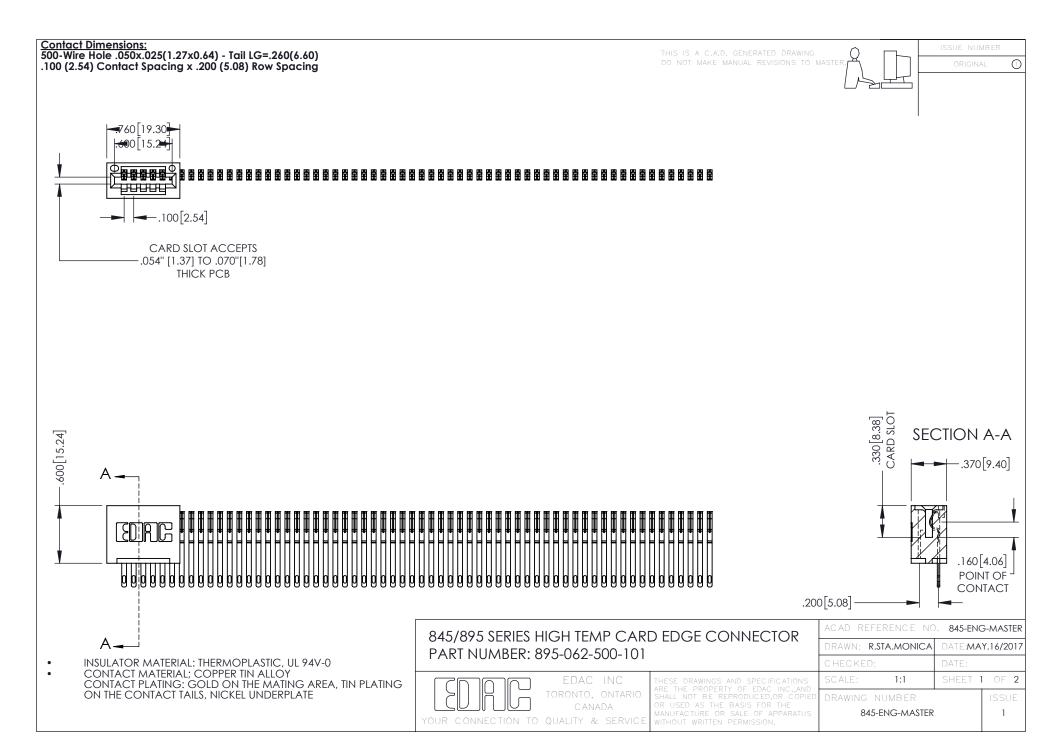

**Contact Code 558** Contact Code 559 Contact Code 560

- INSULATOR MATERIAL: THERMOPLASTIC POLYESTER, UL 94V-0 DAP MATERIAL AVAILABLE UPON REQUEST
- CONTACT MATERIAL; COPPER ALLOY

CONTACT PLATING: GOLD ON THE MATING AREA, TIN PLATING ON THE CONTACT TAILS, NICKEL UNDERPLATE

## 845/895 SERIES HIGH TEMP CARD EDGE CONNECTOR CONTACT CODE 555,556,558,559,560 DIMENSIONS

YOUR CONNECTION TO QUALITY & SERVICE

|   | ACAD REFERENCE NO. 845-ENG-MASTER |                  |
|---|-----------------------------------|------------------|
|   | DRAWN: R.STA.MONICA               | DATE:MAY.16/2017 |
|   | CHECKED:                          | DATE:            |
|   | SCALE: 1:1                        | SHEET 2 OF 2     |
| D | DRAWING NUMBER                    | ISSUE            |

845-ENG-MASTER