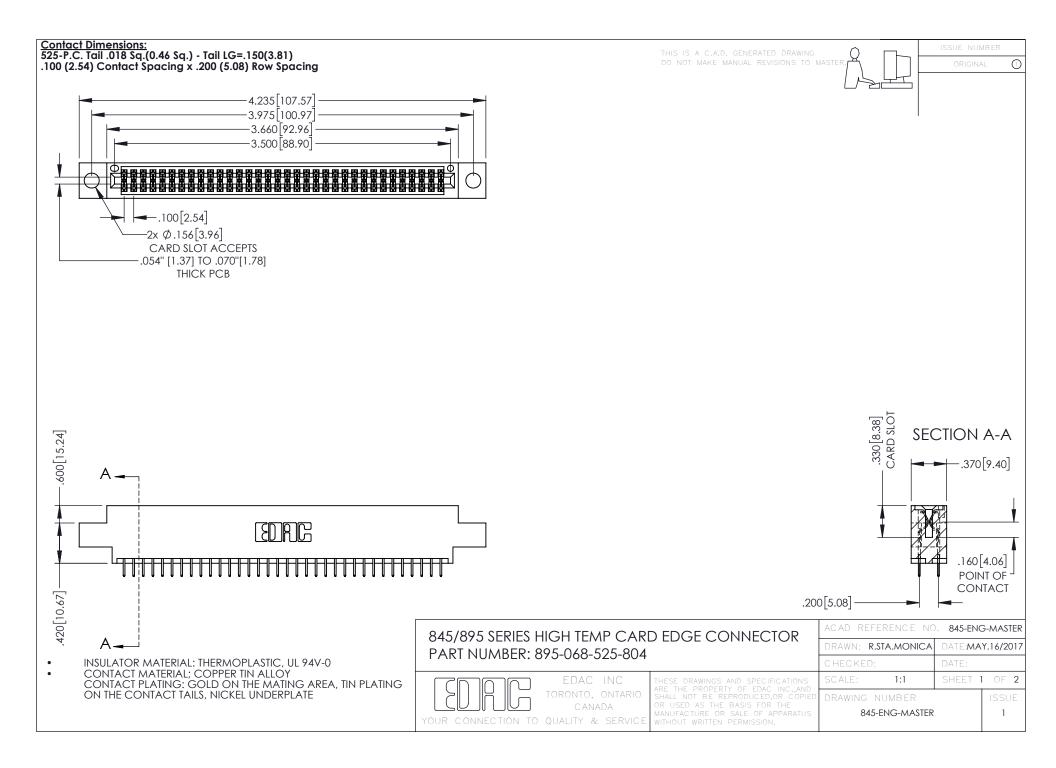

845/895 SERIES HIGH TEMP CARD EDGE CONNECTOR CONTACT CODE 555,556,558,559,560 DIMENSIONS

YOUR CONNECTION TO QUALITY & SERVICE

|         | ACAD REFERENCE N    | 0. 845-ENG-MASTER |
|---------|---------------------|-------------------|
|         | DRAWN: R.STA.MONICA | DATE:MAY.16/2017  |
|         | CHECKED:            | DATE:             |
| D<br>ED | SCALE: 1:1          | SHEET 2 OF 2      |
|         | DRAWING NUMBER      | ISSUE             |