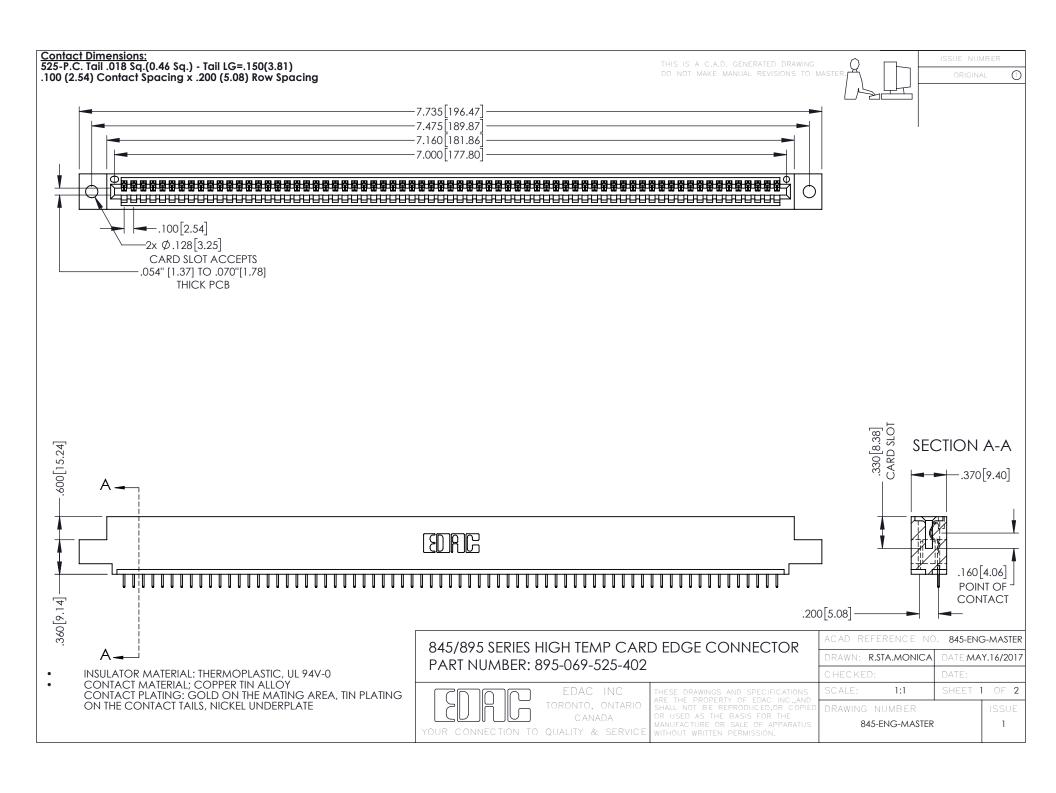

## 845/895 SERIES HIGH TEMP CARD EDGE CONNECTOR CONTACT CODE 555,556,558,559,560 DIMENSIONS

YOUR CONNECTION TO QUALITY & SERVICE

|   | ACAD REFERENCE NO. 845-ENG-MASTER |                  |
|---|-----------------------------------|------------------|
|   | DRAWN: R.STA.MONICA               | DATE:MAY.16/2017 |
|   | CHECKED:                          | DATE:            |
|   | SCALE: 1:1                        | SHEET 2 OF 2     |
| D | DRAWING NUMBER                    | ISSUE            |