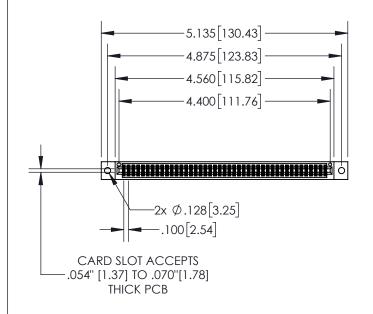

## **Contact Dimensions:**

556-Extender Board Bend (Code 520 Contacts)
See Sheet 2 for Contact Code 555, 556, 558, 559, 560 Dimensions

- 845/895 SERIES HIGH TEMP CARD EDGE CONNECTOR PART NUMBER: 895-086-556-202
- INSULATOR MATERIAL: THERMOPLASTIC, UL 94V-0 CONTACT MATERIAL; COPPER TIN ALLOY CONTACT PLATING: GOLD ON THE MATING AREA, TIN PLATING ON THE CONTACT TAILS, NICKEL UNDERPLATE