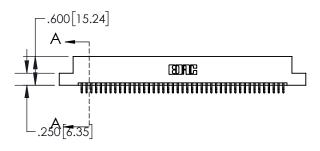

1

| .330[8.38]<br>CARD \$LOT          |  |  |  |  |
|-----------------------------------|--|--|--|--|
|                                   |  |  |  |  |
| .160[4.06]<br>POINT OF<br>CONTACT |  |  |  |  |
|                                   |  |  |  |  |